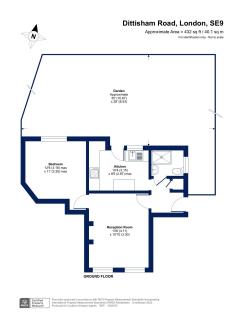

## Dittisham Road, Mottingham, SE9

£250,000

- · Stunning One Bed Maisonette · Finished To High Standard Throughout
- Private Garden

- Long Lease Length
- Ideally Located For Elmstead Woods, Mottingham & Grove
- Or Buy To Let Investors
- · Council Tax Band B London **Borough Of Bromley**
- **Excellent Bus Links Keeping** You Connected With Park Railway Stations Mottingham, Chislehurst & Perfect For First Time Buyers • BP@Reying D - Potential C

## Introducing Dittisham Road – A Jewel in the Heart of South East London

Nestled in the vibrant community of London's SE9 postcode, this exceptional one-bedroom maisonette at Dittisham Road is a testament to contemporary living at its finest. Meticulously designed and finished to the highest standards, this property is a haven for those seeking both comfort and style.