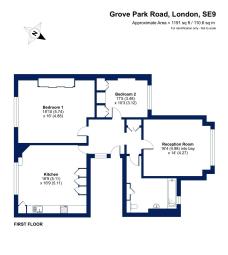

## Introducing Grove Park Road - Your Gateway to Elegant Living

Discover the epitome of luxurious living with this stunningly finished, larger-than-average two double bedroom first floor conversion flat. Boasting an impressive 1191 sq ft of meticulously designed space, this residence sets a new standard for sophisticated urban living.

Cartified Property Measurement Standards incorporate Information Property Measurement Standards incorporate Information Property Measurement Standards (PMSS Residential). Ontohecom 2021.

**Cockburn EA** 352 Footscray Road, London, SE9 2EB