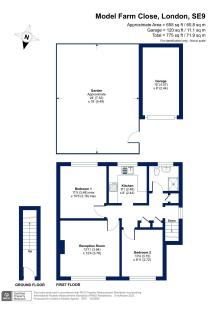

- Two Bedroom First Floor Maisonette
- Share Of Freehold Lease **Currently Being Extended To** 999 Years
- Easy Reach Of Mottingham Railway Station Keeping You Connected With The City
- Private Garage To Rear Of Property
- Borough Of Bromley