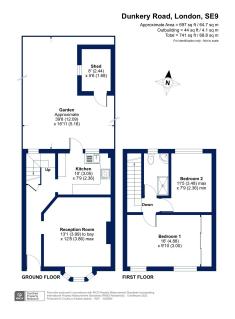

## Dunkery Road, Mottingham, SE9

Offers Over £375,000

· Chain Free Sale

- Two Bedroom Terraced Home
- Large Reception Room
- · Well Maintained Garden To Rear
- Within Easy Reach Of Mottingham, Elmstead Woods & Grove Park Railway

## Introducing Dunkery Road – Your Gateway to Comfortable Living in the Heart of Mottingham!

Escape the hassle of property chains and embrace the freedom of a chain-free lifestyle with this wonderful two-bedroom terraced home. Nestled in the heart of Mottingham, this residence at Dunkery Road offers a perfect blend of comfort, convenience, and charm.