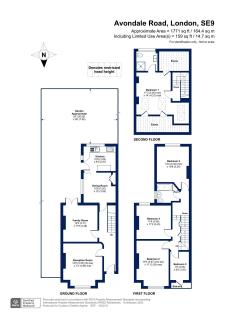

## Avondale Road, Mottingham, SE9

Offers Over £600,000

- · Chain Free Sale
- Complete Blank Canvas Ready To Be Transformed Into A Stunning Home
  • Off Street Parking
- Excellent Bus Links Keeping You Connected With Eltham, Bromley & Chislehurst
  • EPC Rating E - Potential C

- · Five Bed Edwardian Home
- Loft Conversion
- · Walking Distance To Mottingham Village Shops, Eateries & Library Perfect For Growing Families
- Council Tax Band E London **Borough Of Bromley**

## \*\*\* CHAIN FREE - OFFERS IN EXCESS OF £600,000 \*\*\*

Introducing a Rare Opportunity in Mottingham - Discover the limitless potential of this captivating Edwardian residence, nestled on the enchanting Avondale Road in the heart of London's SE9 postcode. With five bedrooms, three reception rooms, and an invitingly large garden, this charming property is a canvas ready to be transformed into your dream home.