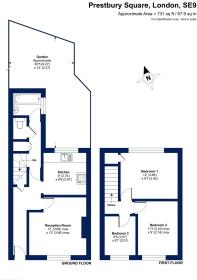

## Prestbury Square, Mottingham, SE9

Offers Over £375,000

- Three Bed Terraced Family
  Large Reception Room
  Home
- Two Double Bedrooms Along 
  Charming Well-Maintained With One Single
   Garden To Rear
- Off Street Parking
- Close to Elmstead Woods and Mottingham Stations & Within Easy Reach Of
- BRan Retiso Oth Potential B

🍋 3 🚔 1 🚘 1

Charming Three Bedroom Terraced Home in Mottingham, London

Discover the perfect family home at Prestbury Square. This wonderful three-bedroom terraced house offers an exceptional living experience, complete with a spacious reception room, a fitted kitchen, and a beautiful garden, all conveniently located in the heart of Mottingham.