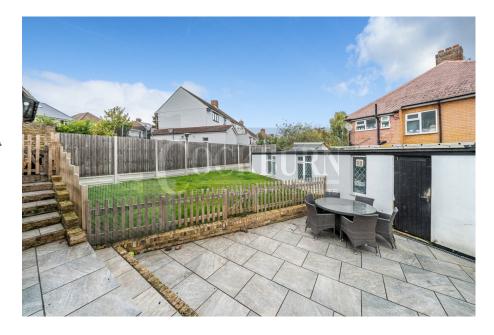

- Potential Chain Free Purchase
- Four Bedrooms Double Aspect Master Bedroom With En Suite
- Substantially Large Well Maintained Front & Back Gardens
- Within A Stones Throw Of Both New Eltham & Chislehurst
- EPC Rating D Potential C

- Generous Corner Plot Semi-Detached House
- Off Street Parking For Up To 4 Vehicles & Double Length Garage
- Close Proximity To Highly Regarded Schools & Nurseries
- Excellent Transport Links Nearby
- Council Tax Band E Royal Borough Of Greenwich

## \*\*\* GUIDE PRICE £650,000 - £675,000 \*\*\*

Introducing a Rare Opportunity for Your Dream Home On The Ever Popular Brownspring Drive! Bordering Chislehurst, this exceptional four-bedroom semi-detached corner plot house awaits you. With an array of features that cater to both comfort and potential, Brownspring Drive is the embodiment of modern family living.