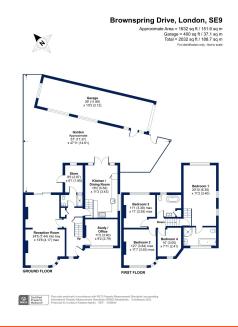

- Potential Chain Free Purchase
- Four Bedrooms Double Aspect Master Bedroom With En Suite
- Substantially Large Well Maintained Front & Back Gardens
- Within A Stones Throw Of Both New Eltham & Chislehurst
- EPC Rating D Potential C

- Generous Corner Plot Semi-Detached House
- Off Street Parking For Up To 4 Vehicles & Double Length Garage
- Close Proximity To Highly Regarded Schools & Nurseries
- Excellent Transport Links Nearby
- Council Tax Band E Royal Borough Of Greenwich

## \*\*\* GUIDE PRICE £650,000 - £675,000 \*\*\*

Introducing a Rare Opportunity for Your Dream Home On The Ever Popular Brownspring Drive! Bordering Chislehurst, this exceptional four-bedroom semi-detached corner plot house awaits you. With an array of features that cater to both comfort and potential, Brownspring Drive is the embodiment of modern family living.