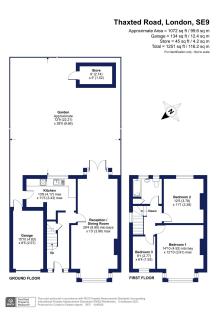

## Thaxted Road, New Eltham, SE9 Guide Price £550,000

🍋 3 🏪 1 🚘 1

- Stunning Three Bedroom Family Home
- Expansive Garden To Rear With Patio Area
- Off Street Parking & Garage
- Walking Distance To New Eltham Railway Station
- Excellent Bus Links Keeping
  You Connected With Bromley, Sidcup & Eltham

- Large Through Reception/ Dining Room
- Potential To Extend STGRPC
- Within A Stones Throw Of New Eltham Village Shops, Eateries & Library
   Catchment Area For Highly
- Catchment Area For Highly Regarded Schools & Nurseries
- Council Tax Band E Royal
  Borough Of Greenwich

## GUIDE PRICE £550,000 - £600,000 - Stunning Three Bed Family Home On The Ever Popular Thaxted Road.

Nestled in the heart of thriving New Eltham, Thaxted Road is a remarkable three-bedroom family home that stands as a testament to comfort, convenience, and potential. This tastefully finished residence offers a high standard of living throughout, making it a truly exceptional find for discerning buyers.