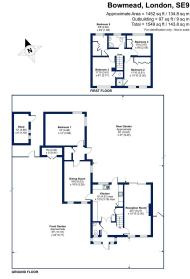

## Bowmead, London, SE9 Offers Over £680,000

- Four/Five Bedroom Detached 
  Larger Than Average Living House
  Space Throughout
- Two Reception Rooms
- Off Street Parking For Numerous Vehicles
- Exceptionally Large Plot With 
  Potential To Extend STPP
- Excellent Local Amenities & Council Tax Band E Royal **Highly Regarded Schools** Nearby
- Well Maintained Garden To Rear

## Introducing Bowmead, SE9 : Your Dream Home Awaits

Are you in search of your perfect family home? Look no further than this stunning four/five bedroom detached house located in the highly sought-after area of Bowmead, London. Offering a harmonious blend of space, comfort, and convenience, this property is the epitome of modern living.