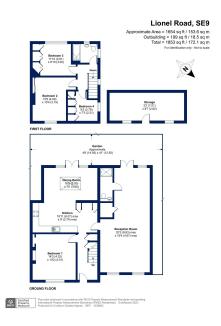

## Charming Four-Bed Semi-Detached House in London SE9

Nestled in the heart of a vibrant and family-friendly community, this stunning four-bedroom semi-detached house at Lionel Road, London, SE9 offers an exceptional living experience. With expansive living accommodation, modern amenities, and a fantastic location, this property is the perfect family home.