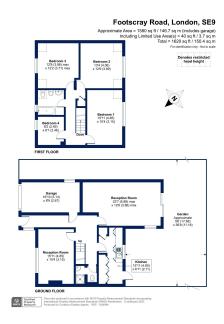

- Four Bedrooms
- Potential To Extend STPP
- Walking Distance To New Eltham Railway Station, Village Shops & Eateries
  Perfect Family Home
- · Council Tax Band D London **Borough Of Bexley**