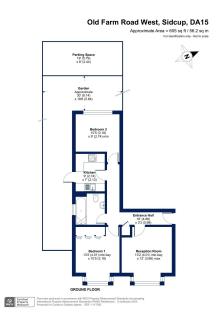

- Two Bedroom Ground Floor Finished To High Standard **Apartment**
- Modern Kitchen With Built In Private Section Of Rear **Appliances**
- Ideal First Time Purchase Or 0.4 Mile To Sidcup Railway Buy To Let Investment
- Easy Reach Of Sidcup High Street Shops, Eateries & **Amenities**
- EPC Rating D Potential C

- Throughout
- Garden
- Station
- · Off Street Parking
- · Council Tax Band C London **Borough Of Bexley**

Cockburn are proud to present to the market this wonderful two bedroom ground floor conversion apartment, finished to a high standard throughout and the ideal first time purchase or buy to let investment.