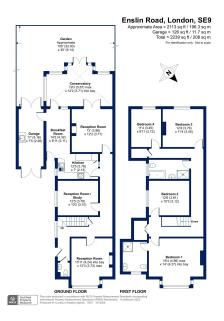

## Enslin Road, London, SE9 5BP £935,000

**▶** 4 **▶** 2 **№** 4

- Council Tax Band E Royal Borough Of Greenwich
- Excellent Transport Links Nearby For Those Needing To Commute
- Backing Onto Royal Blackheath Golf Course
- Off Street Parking & Garage
  Three Reception Rooms &
- Four Bedroom Period Property

- EPC Rating E Potential B
- Superb Schools & Nurseries In Local Catchment Area
- Large Well Maintained Garden To Rear
- Conservatory
- Chain Free Sale