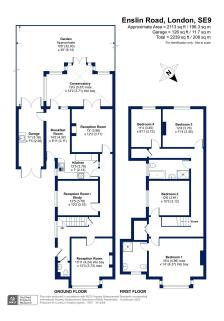

## Enslin Road, London, SE9 5BP £899,950

**▶** 4 **▶** 2 **№** 4

- Council Tax Band E Royal Borough Of Greenwich
- Excellent Transport Links Nearby For Those Needing To Commute
- Backing Onto Royal Blackheath Golf Course
- Off Street Parking & Garage
  Three Reception Rooms &
- Four Bedroom Period Property

- EPC Rating E Potential B
- Superb Schools & Nurseries In Local Catchment Area
- Large Well Maintained Garden To Rear
- Conservatory
- Chain Free Sale