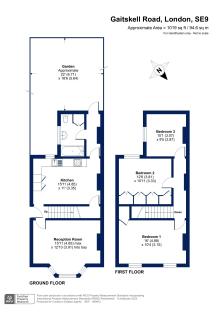

## 20 Gaitskell Road

Guide Price £450,000

- Three Double Bedrooms
- Walking Distance To New Eltham BR
- Two Storey Rear Extension
- · New Boiler To Be Fitted
- Close To All Local Amenities Great Location For Superb Including Shops & Restaurants
  - Schools
- Large Garden To Rear
- · Ideal For Growing Family
- Perfect For First Time Buyers Council Tax Band D -
  - **Greenwich London Borough** Council

## \*\*\* GUIDE PRICE £450,000 - £475,000 \*\*\*

Cockburn are please to present this lovely example of a period family home, This larger than average, three bedroom end of terrace house boasts a rarely seen double storey extension to the rear and is well presented throughout by the current owners. To the rear is a well proportioned family garden. The property is a stones throw from the ever popular New Eltham Village with the mainline station just a 2 minute walk away. It is well within easy reach of all major transport links and local amenities. Further benefits include a new fitted kitchen diner, family bathroom, Double glazing and gas fired central heating.