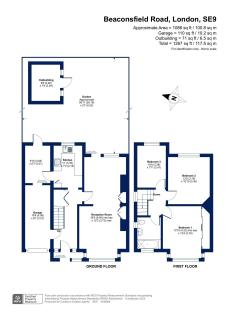

## Beaconsfield Road, Mottingham, SE9

Guide Price £500,000

- · Chain Free Sale
- Large Through Reception/ Dining Room
- Off Street Parking & Garage
- Ideal For Growing Families
- Energy Rating D Potential B Council Tax Band E Bromley

- Three Well Proportioned **Bedrooms**
- Generously Sized Garden To Rear With Decking Area
- · Local Amenities Including **Shops Nearby**
- Excellent Transport Links For Those Needing To Commute
- **London Borough Council**