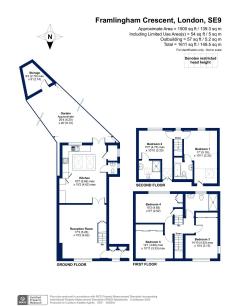

Briefly comprising large reception room, extended kitchen, downstairs W/C, five double bedrooms, and three bathrooms, and offers an abundance of space throughout.

The property has the added benefit of off street parking to the front, as well as a garden to the rear. In terms of location, Framlingham Crescent is within easy reach of both Elmstead Woods & Mottingham railway stations, with bus links also keeping you connected with the local area.