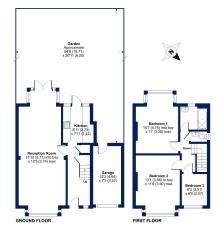

## 🍋 3 🏪 1 🚘 1

Clayfarm Road, London, SE9 Approximate Area = 1041 sq ft / 96.7 sq m Garage = 110 sq ft / 10.2 sq m Total = 1151 sq ft / 106.9 sq m

Certified Property Massammers Standards (9HS2 Residential). © ndhecom 2024.