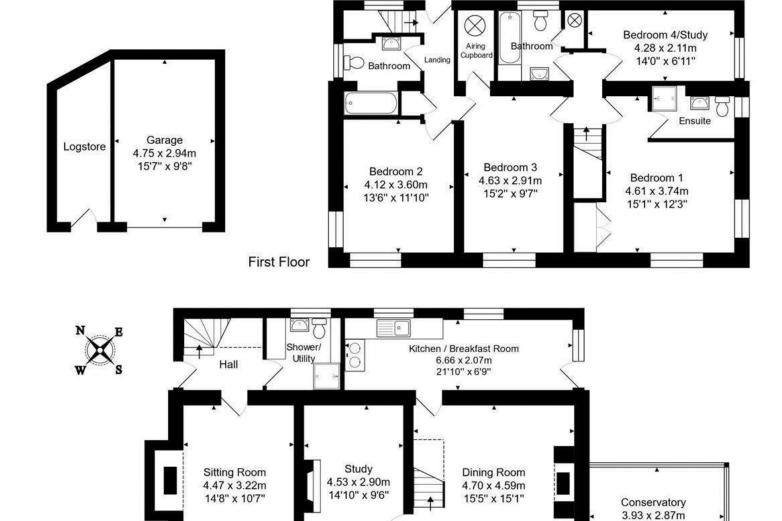

Total Area: 177.4 m<sup>2</sup> ... 1909 ft<sup>2</sup> (excluding logstore, garage)

Not to scale. Measurements are approximate and for guidance only.

12'11" x 9'5"

**Ground Floor**