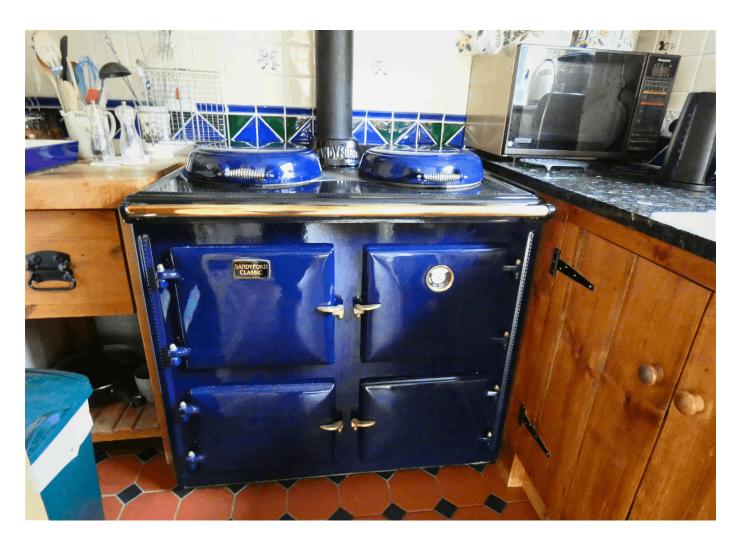

## Morcombelake, Bridport, Dorset, DT6 6DY

REF: SS0237 - This CHARACTER cottage boasts FOUR bedrooms, 3 bathrooms and 1711 square feet of space, in a plot of 0.19 acres, with distant SEA VIEWS. There are SOLID WOOD doors and exposed BEAMS, the character just oozes from every angle. The property is fully habitable without alteration, however the POTENTIAL is enormous and it comes with a recommendation for an EARLY VIEWING.