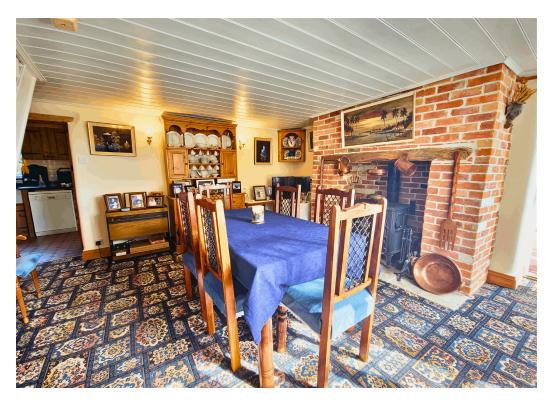

## Morcombelake, Bridport, Dorset, DT6 6DY

REF: SS0237 - This CHARACTER cottage boasts FOUR bedrooms, 3 bathrooms and 1711 square feet of space, in a plot of 0.19 acres, with distant SEA VIEWS. There are SOLID WOOD doors and exposed BEAMS, the character just oozes from every angle. The property is fully habitable without alteration, however the POTENTIAL is enormous and it comes with a recommendation for an EARLY VIEWING.