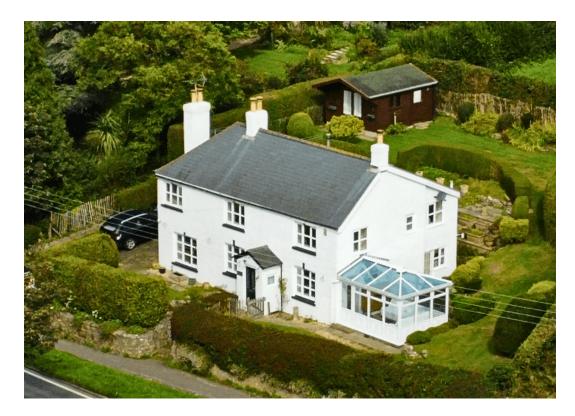

## Morcombelake, Bridport, Dorset, DT6 6DY

REF: SS0237 - This CHARACTER cottage boasts FOUR bedrooms, 3 bathrooms and 1711 square feet of space, in a plot of 0.19 acres, with distant SEA VIEWS. There are SOLID WOOD doors and exposed BEAMS, the character just oozes from every angle. The property is fully habitable without alteration, however the POTENTIAL is enormous and it comes with a recommendation for an EARLY VIEWING.