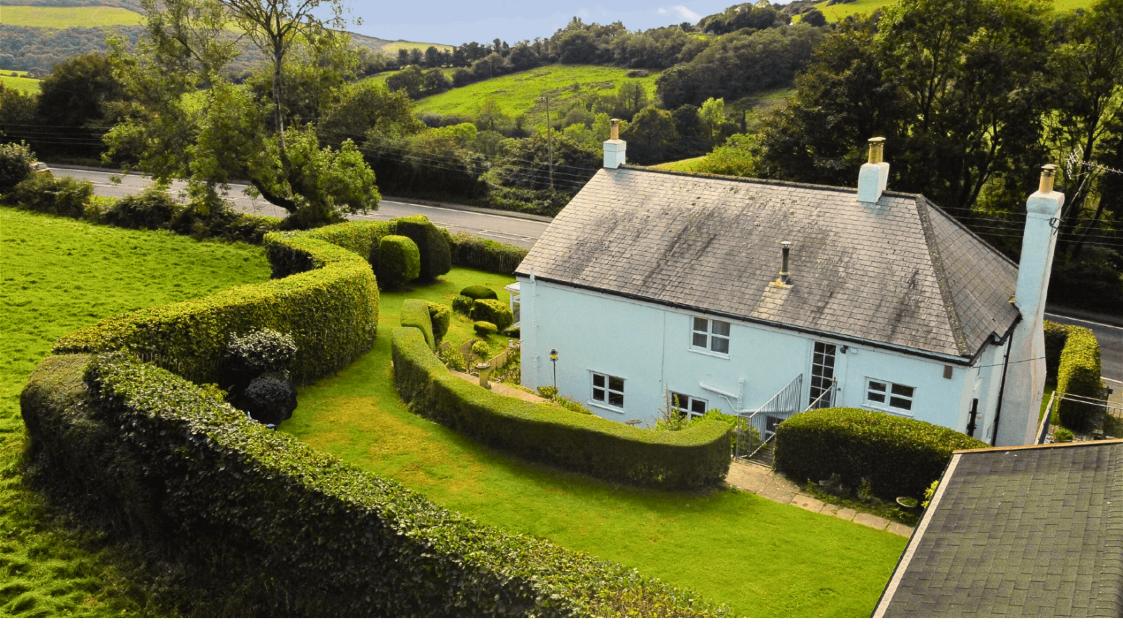

## Morcombelake, Bridport, Dorset, DT6 6DY

REF: SS0237 - This CHARACTER cottage boasts FOUR bedrooms, 3 bathrooms and 1711 square feet of space, in a plot of 0.19 acres, with distant SEA VIEWS. There are SOLID WOOD doors and exposed BEAMS, the character just oozes from every angle. The property is fully habitable without alteration, however the POTENTIAL is enormous and it comes with a recommendation for an EARLY VIEWING.