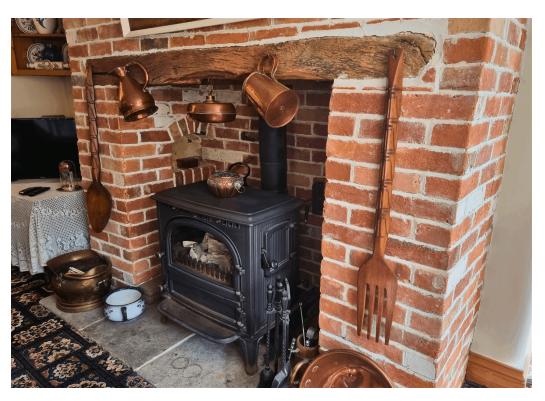

## Morcombelake, Bridport, Dorset, DT6 6DY

REF: SS0237 - This CHARACTER cottage boasts FOUR bedrooms, 3 bathrooms and 1711 square feet of space, in a plot of 0.19 acres, with distant SEA VIEWS. There are SOLID WOOD doors and exposed BEAMS, the character just oozes from every angle. The property is fully habitable without alteration, however the POTENTIAL is enormous and it comes with a recommendation for an EARLY VIEWING.