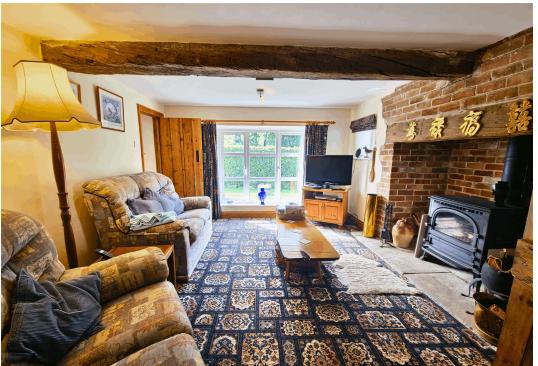

## Morcombelake, Bridport, Dorset, DT6 6DY

REF: SS0237 - This CHARACTER cottage boasts FOUR bedrooms, 3 bathrooms and 1711 square feet of space, in a plot of 0.19 acres, with distant SEA VIEWS. There are SOLID WOOD doors and exposed BEAMS, the character just oozes from every angle. The property is fully habitable without alteration, however the POTENTIAL is enormous and it comes with a recommendation for an EARLY VIEWING.