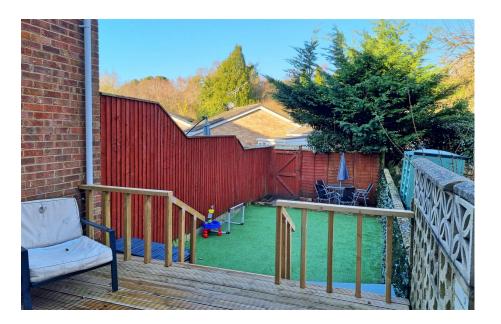

## Reference AR0108

This well presented 2 bedroom terraced house is an ideal first home and is located at the end of a cul-de-sac, close to heathland and riverside walks. The property has been updated by the current owners to create a modern-feeling home, ideal for a young family. The ground floor accommodation comprises a modern kitchen, a lounge/dining room with access to the low maintenance rear garden with raised deck. Upstairs there are 2 bedrooms and a fully tiled bathroom. The frontage has been brick paved to provide off road parking via a lowered kerb. Viewings are available now via the sole agent, Andy Richardson.