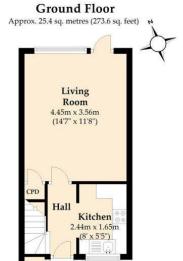

## Reference AR0108

This well presented 2 bedroom terraced house is an ideal first home and is located at the end of a cul-de-sac, close to heathland and riverside walks. The property has been updated by the current owners to create a modern-feeling home, ideal for a young family. The ground floor accommodation comprises a modern kitchen, a lounge/dining room with access to the low maintenance rear garden with raised deck. Upstairs there are 2 bedrooms and a fully tiled bathroom. The frontage has been brick paved to provide off road parking via a lowered kerb. Viewings are available now via the sole agent, Andy Richardson.

First Floor
Approx. 25.2 sq. metres (271.3 sq. feet)

Total area: approx. 50.6 sq. metres (544.9 sq. feet)