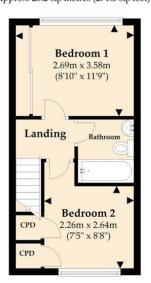

## Reference AR0108

This well presented 2 bedroom terraced house is an ideal first home and is located at the end of a cul-de-sac, close to heathland and riverside walks. The property has been updated by the current owners to create a modern-feeling home, ideal for a young family. The ground floor accommodation comprises a modern kitchen, a lounge/dining room with access to the low maintenance rear garden with raised deck. Upstairs there are 2 bedrooms and a fully tiled bathroom. The frontage has been brick paved to provide off road parking via a lowered kerb. Viewings are available now via the sole agent, Andy Richardson.

First Floor
Approx. 25.2 sq. metres (271.3 sq. feet)

Total area: approx. 50.6 sq. metres (544.9 sq. feet)