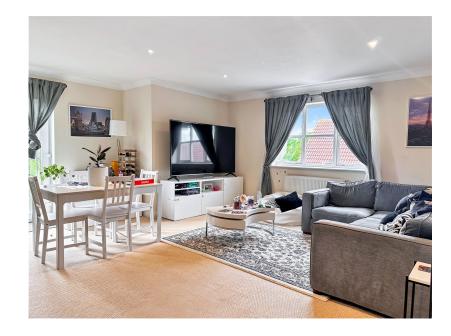

# Open plan living space

This space just works as it gives a spacious feel and allows space for a dining area, sitting area and has a Juliet balcony with tree views.

The kitchen has a range of base and eye level storage cupboards, a stainless steel sink and drainer set into the worktop, integrated appliances including fridge/freezer, washing machine, oven and hob with extractor fan over and dishwasher. There is a centre island unit with further storage and a breakfast bar/dining area