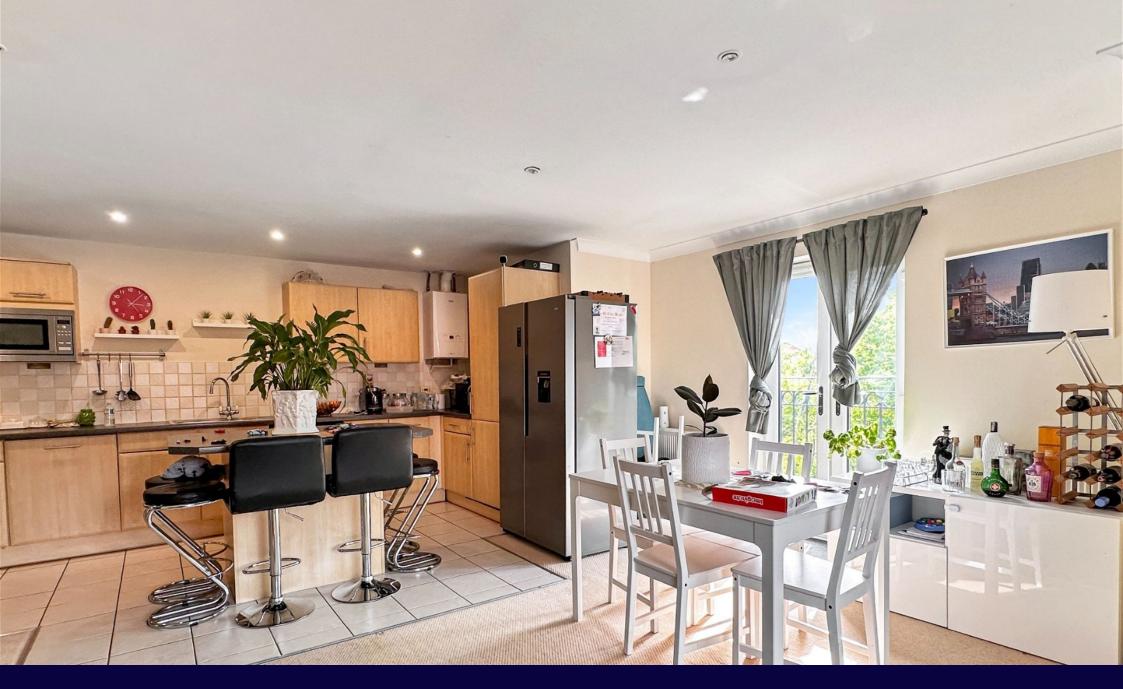

# Open plan living space

This space just works as it gives a spacious feel and allows space for a dining area, sitting area and has a Juliet balcony with tree views.

The kitchen has a range of base and eye level storage cupboards, a stainless steel sink and drainer set into the worktop, integrated appliances including fridge/freezer, washing machine, oven and hob with extractor fan over and dishwasher. There is a centre island unit with further storage and a breakfast bar/dining area