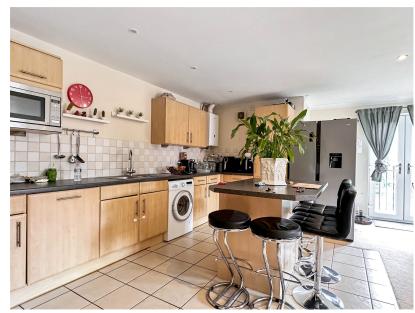

# Open plan living space

This space just works as it gives a spacious feel and allows space for a dining area, sitting area and has a Juliet balcony with tree views.

The kitchen has a range of base and eye level storage cupboards, a stainless steel sink and drainer set into the worktop, integrated appliances including fridge/freezer, washing machine, oven and hob with extractor fan over and dishwasher. There is a centre island unit with further storage and a breakfast bar/dining area