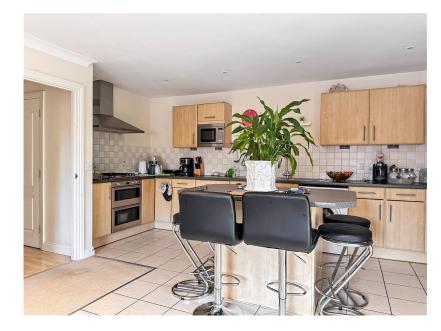

# Open plan living space

This space just works as it gives a spacious feel and allows space for a dining area, sitting area and has a Juliet balcony with tree views.

The kitchen has a range of base and eye level storage cupboards, a stainless steel sink and drainer set into the worktop, integrated appliances including fridge/freezer, washing machine, oven and hob with extractor fan over and dishwasher. There is a centre island unit with further storage and a breakfast bar/dining area