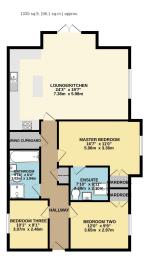

@ chris.durrant@exp.uk.com

chrisdurrant.exp.uk.com

07595 473 891

This spacious apartment has accommodation in the region of 1100 sq ft with three good size bedrooms with the master bedroom having an en suite. Open plan kitchen/dining/sitting room with a centre island unit and tree views from a Juliet Balcony. There is also a garage for this apartment.

#### **Entrance Hall**

Wood effect laminate flooring, a storage cupboard that houses the hot water system and still having plenty of storage space and a further storage cupboard.

# Open plan living space

This space just works as it gives a spacious feel and allows space for a dining area, sitting area and has a Juliet balcony with tree views.

The kitchen has a range of base and eye level storage cupboards, a stainless steel sink and drainer set into the worktop, integrated appliances including fridge/freezer, washing machine, oven and hob with extractor fan over and dishwasher. There is a centre island unit with further storage and a breakfast bar/dining area

#### **Bedrooms**

Three good size bedrooms, with bedroom having an en suite, built in wardrobe and Juliet balcony

## **Bathroom**

The bathroom is spacious and has a four piece suite comprising a panelled bath with mixer tap, a wall hung wash basin, low level we and a shower cubicle with fitted shower over.

## Garage

Garage with an up an over door.