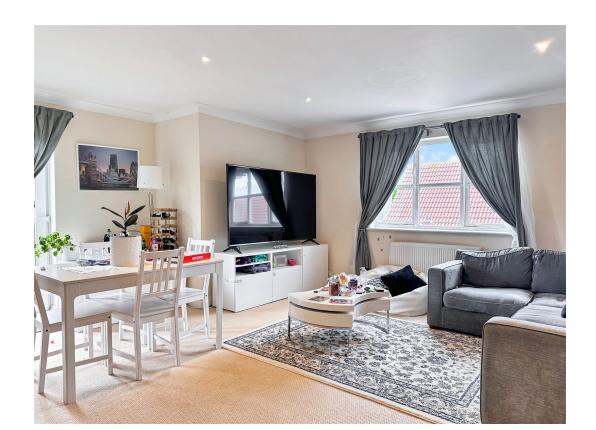

# Open plan living space

This space just works as it gives a spacious feel and allows space for a dining area, sitting area and has a Juliet balcony with tree views.

The kitchen has a range of base and eye level storage cupboards, a stainless steel sink and drainer set into the worktop, integrated appliances including fridge/freezer, washing machine, oven and hob with extractor fan over and dishwasher. There is a centre island unit with further storage and a breakfast bar/dining area