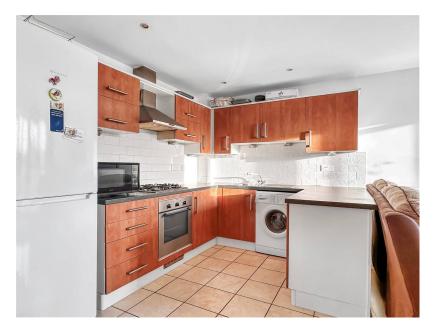

- Two double bedrooms
- En suite to main bedroom
- Electric gated, allocated parking
- Close to green space and amenities

Being sold with no upward chain is this two double bedroom, two bathroom first floor apartment that would make an ideal letting investment or first time purchase. Situated in a sought after area, not far from green space amenities, this home comprises an open plan living area and balcony, two good size, double bedrooms with the master bedroom having an en suite and build in wardrobe, main bathroom and electric gated, allocated parking.