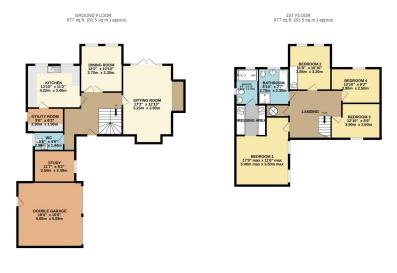

• Plot of 0.12 acre

· Short walk to Caldecotte Lake

• Garden with a good degree of • For all enquiries please quote privacy CD0104

TOTAL FLOOR AREA: 1755sq.ft. (163.0 sq.m.) approx. fits every attempt has been made to ensure the accuracy of the floorplan constand here, measurements bover, windows, core and lawy other have an expensionate and no reoppositivity to taken for any entre, mission or more statement. This pairs is the missionate appropries only and about the used as such by any procedure partners. The same has the statement of the same than the same than the same than the procedure partners. The same has the same than the same than the same than the procedure partners. The same that the same than the same than the procedure partners. The same than the same than the procedure partners are the same than the same than the procedure partners. The same than the procedure partners are the same than the procedure partners are the procedure partners are the procedure partners are the procedure partners are procedured.

Being sold with no upward chain is this superb four double bedroom, three reception home, a short walk from Caldecotte Lake. This has accommodation of 1745 sq. ft. and a plot of 0.12 of an acre. Comprising spacious entrance hall, sitting room, dining room, study, kitchen with separate utility room, master bedroom with dressing area and en suite, three further double bedrooms, bathroom, large rear garden with a good degree of privacy, off road parking for three cars and a double garage.