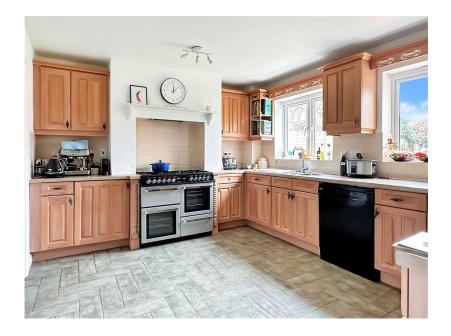

Being sold with no upward chain is this superb four double bedroom, three reception home, a short walk from Caldecotte Lake. This has accommodation of 1745 sq. ft. and a plot of 0.12 of an acre. Comprising spacious entrance hall, sitting room, dining room, study, kitchen with separate utility room, master bedroom with dressing area and en suite, three further double bedrooms, bathroom, large rear garden with a good degree of privacy, off road parking for three cars and a double garage.