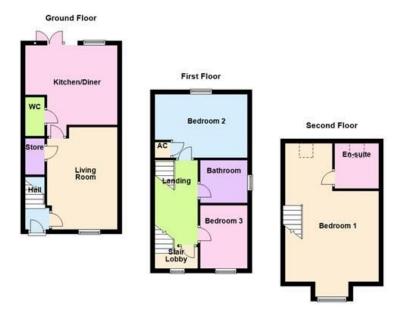

## "The Mottram"

Brand new semi detached family home built by Lovell Homes to their Mottram design located on Redwing Square which is a beautiful collection of 2, 3 and 4-bedroom homes, part of the exciting Priors Hall Park development in Corby, North Northamptonshire. This new welcoming community has everything you need right on your doorstep, including a full range of amenities and services, such as shops, parks and recreational facilities, within Corby and the surrounding areas. The property offers generous living accommodation to comprise of a welcoming entrance hall, guest WC, living room and kitchen/dining room. On the first floor there are two well proportioned bedrooms and the family bathroom. On the second floor you will find the master bedroom which benefits from an en-suite shower room. Outside a driveway provides off road parking.

Brand New Family Home

Kitchen/Diner With Integrated Appliances

Living Room

Guest WC

**Three Bedrooms** 

En-Suite To Bedroom One

Driveway Providing Off Road Parking

- Living Room 3.23m x 4.67m
  Kitchen/Diner 4.22m x (10'7" x 15'4") (max)
  3.63m (13'10" x 11'11") (max)
- WC 0.89m x 1.78m (2'11" x Bedroom 2 4.22m x 2.9m 5'10")
- Bedroom 3 2.16m x 2.9m (7'1" x 9'6")
- (13'10" x 20'9")
- (13'10" x 9'6")
  - Bathroom 2.16m x 1.96m (7'1" x 6'5")
- Bedroom 1 4.22m x 6.32m En suite 2.06m x 2.03m (6'9" x 6'8")