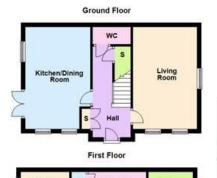

## "The Hesketh"

Brand New four bedroom family home built by Barratt Homes to their Hesketh design which offers deceptive sized, flexible living space over three floors. The accommodation comprises entrance hall, guest WC, dual aspect living room and a garden facing kitchen/dining room. From the first floor landing, there are two bedrooms with the master benefiting from an en-suite shower room and the family bathroom. Stairs from the first floor rise to the second floor where there are two further double bedrooms and a shower room. The property offers an landscaped garden and a car port parking space.

**Living Room** - 4.93m x 3.1m (16'2" x 10'2")

**Kitchen/Diner** - 4.93m x 3.15m (16'2" x 10'4")

**WC** - 0.84m x 1.85m (2'9" x 6'1")

**Bedroom 1** - 3.81m x 3.15m (12'6" x 10'4") (max)

En suite - 1.45m x 2.26m (4'9" x 7'5")

Bedroom 4/Study - 2.92m x 3.15m (9'7" x 10'4")

Bathroom - 1.88m x 1.98m (6'2" x 6'6")

Bedroom 2 - 3.28m x 3.15m (10'9" x 10'4")

Bedroom 3 - 3.28m x 3.15m (10'9" x 10'4")

**Shower Room** - 1.68m x 2.16m (5'6" x 7'1")