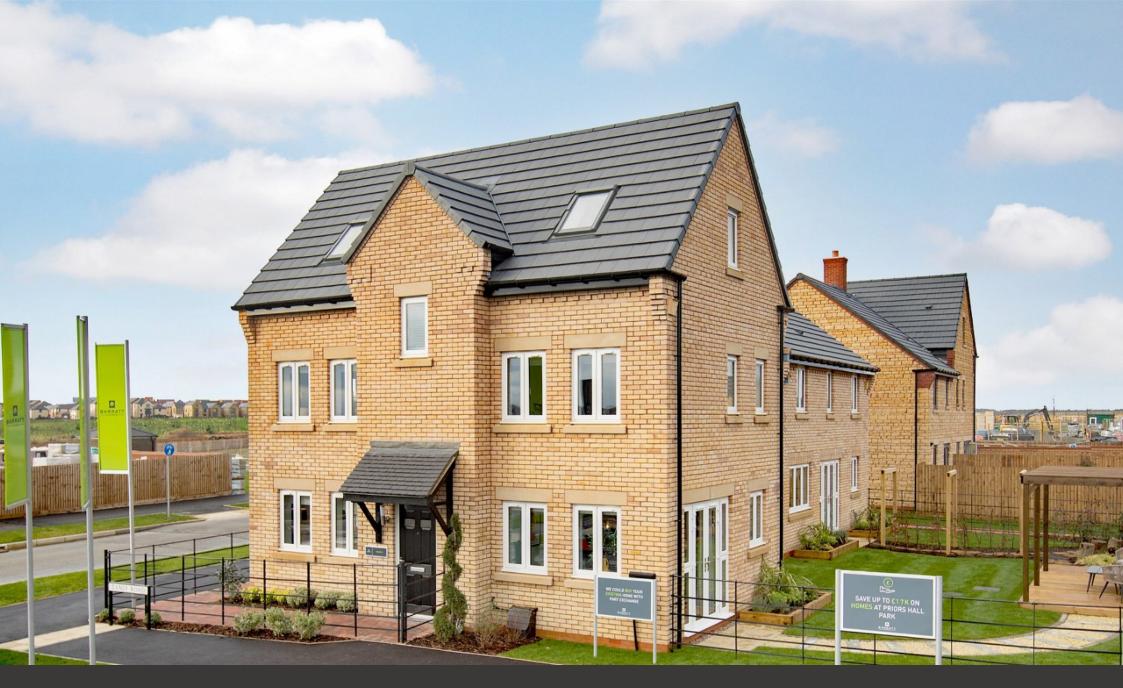

## "The Hesketh"

Brand New four bedroom family home built by Barratt Homes to their Hesketh design which offers deceptive sized, flexible living space over three floors. The accommodation comprises entrance hall, guest WC, dual aspect living room and a garden facing kitchen/dining room. From the first floor landing, there are two bedrooms with the master benefiting from an en-suite shower room and the family bathroom. Stairs from the first floor rise to the second floor where there are two further double bedrooms and a shower room. The property offers an landscaped garden and a car port parking space.

- Four Bedroom Family Home
  Built By Barratt Homes To Their Hesketh Design
- Spacious Accommodation Over Three Floors
- · Car Port Parking
- En-Suite To The Master Bedroom
- · Show Home Available To View