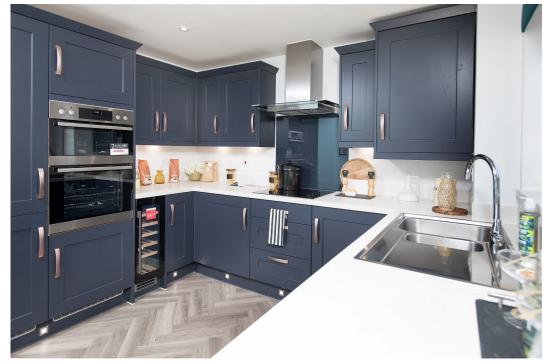

**Living Room** - 4.93m x 3.1m (16'2" x 10'2")

**Kitchen/Diner** - 4.93m x 3.15m (16'2" x 10'4")

**WC** - 0.84m x 1.85m (2'9" x 6'1")

**Bedroom 1** - 3.81m x 3.15m (12'6" x 10'4") (max)

En suite - 1.45m x 2.26m (4'9" x 7'5")