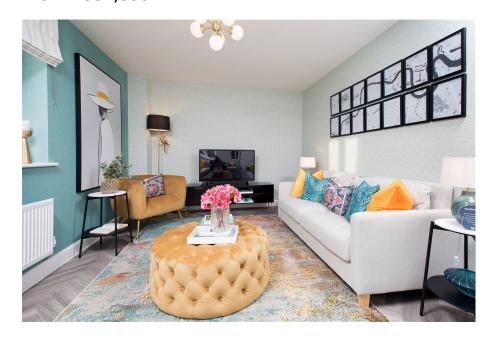

**Living Room** - 4.93m x 3.1m (16'2" x 10'2")

**Kitchen/Diner** - 4.93m x 3.15m (16'2" x 10'4")

**WC** - 0.84m x 1.85m (2'9" x 6'1")

**Bedroom 1** - 3.81m x 3.15m (12'6" x 10'4") (max)

En suite - 1.45m x 2.26m (4'9" x 7'5")