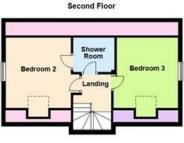

## "The Hesketh"

Brand New four bedroom family home built by Barratt Homes to their Hesketh design which offers deceptive sized, flexible living space over three floors. The accommodation comprises entrance hall, guest WC, dual aspect living room and a garden facing kitchen/dining room. From the first floor landing, there are two bedrooms with the master benefiting from an en-suite shower room and the family bathroom. Stairs from the first floor rise to the second floor where there are two further double bedrooms and a shower room. The property offers an landscaped garden and a car port parking space.

Bedroom 4/Study - 2.92m x 3.15m (9'7" x 10'4")

Bathroom - 1.88m x 1.98m (6'2" x 6'6")

Bedroom 2 - 3.28m x 3.15m (10'9" x 10'4")

Bedroom 3 - 3.28m x 3.15m (10'9" x 10'4")

**Shower Room** - 1.68m x 2.16m (5'6" x 7'1")