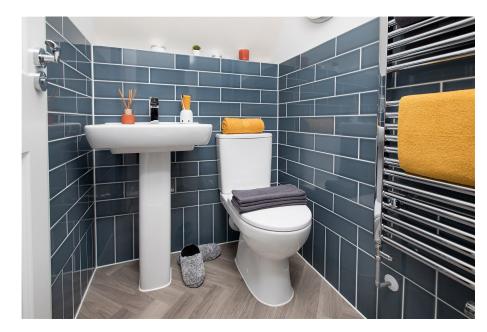

**Living Room** - 4.93m x 3.1m (16'2" x 10'2")

**Kitchen/Diner** - 4.93m x 3.15m (16'2" x 10'4")

**WC** - 0.84m x 1.85m (2'9" x 6'1")

**Bedroom 1** - 3.81m x 3.15m (12'6" x 10'4") (max)

En suite - 1.45m x 2.26m (4'9" x 7'5")

Bedroom 4/Study - 2.92m x 3.15m (9'7" x 10'4")

Bathroom - 1.88m x 1.98m (6'2" x 6'6")

Bedroom 2 - 3.28m x 3.15m (10'9" x 10'4")

Bedroom 3 - 3.28m x 3.15m (10'9" x 10'4")

**Shower Room** - 1.68m x 2.16m (5'6" x 7'1")