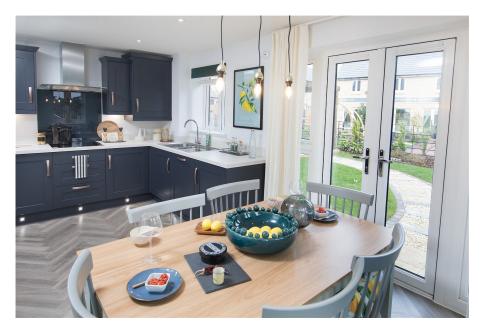

**Living Room** - 4.93m x 3.1m (16'2" x 10'2")

**Kitchen/Diner** - 4.93m x 3.15m (16'2" x 10'4")

**WC** - 0.84m x 1.85m (2'9" x 6'1")

**Bedroom 1** - 3.81m x 3.15m (12'6" x 10'4") (max)

En suite - 1.45m x 2.26m (4'9" x 7'5")