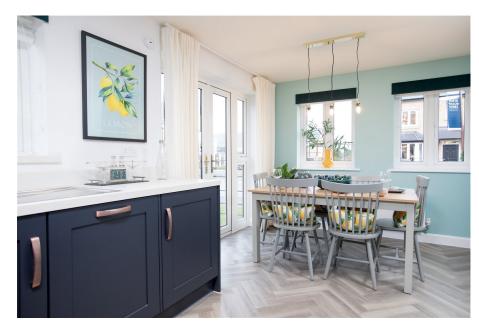

**Living Room** - 4.93m x 3.1m (16'2" x 10'2")

**Kitchen/Diner** - 4.93m x 3.15m (16'2" x 10'4")

**WC** - 0.84m x 1.85m (2'9" x 6'1")

**Bedroom 1** - 3.81m x 3.15m (12'6" x 10'4") (max)

En suite - 1.45m x 2.26m (4'9" x 7'5")