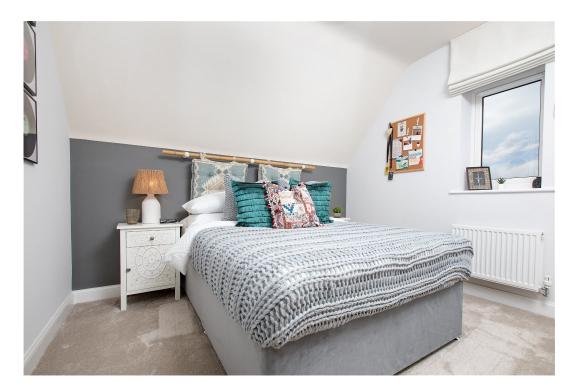

**Living Room** - 4.93m x 3.1m (16'2" x 10'2")

**Kitchen/Diner** - 4.93m x 3.15m (16'2" x 10'4")

**WC** - 0.84m x 1.85m (2'9" x 6'1")

**Bedroom 1** - 3.81m x 3.15m (12'6" x 10'4") (max)

En suite - 1.45m x 2.26m (4'9" x 7'5")