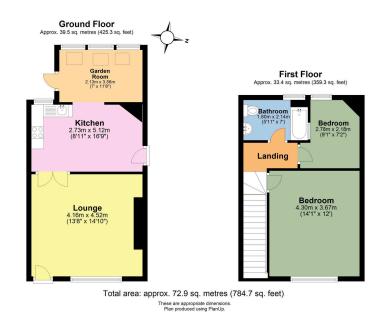

- Deceptively spacious
- Spacious downstairs accommodation
- · Tiered garden
- Useful attic storage
- CHAIN FREE

This attractive semi-detached property must be viewed to appreciate what is on offer! This wonderful home has spacious and stylish accommodation that briefly comprises of:-Lounge with feature fireplace and living flame log burner, contemporary kitchen, stunning Garden Room, two bedrooms, Family bathroom and additional attic storage. Externally the property offers a tiered garden with seating areas and views and a Summer House/Lodge that is fitted out with bathroom, bedroom and kitchen. All of this is situated within a short walk to the centre of Tavistock. So much more that you would expect and is offered to the market CHAIN FREE!