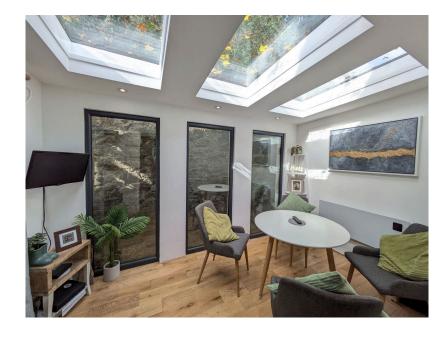

## Bannawell Street, Tavistock, PL19 0DJ

Offers In Region Of £275,000

- Character 2 bed semi detached property
- · Extremely well presented
- Stunning Garden Room
- One bedroom Summer House/Lodge
- Short walk to Tavistock

- Deceptively spacious
- Spacious downstairs accommodation
- · Tiered garden
- Useful attic storage
- CHAIN FREE

This attractive semi-detached property must be viewed to appreciate what is on offer! This wonderful home has spacious and stylish accommodation that briefly comprises of:-Lounge with feature fireplace and living flame log burner, contemporary kitchen, stunning Garden Room, two bedrooms, Family bathroom and additional attic storage. Externally the property offers a tiered garden with seating areas and views and a Summer House/Lodge that is fitted out with bathroom, bedroom and kitchen. All of this is situated within a short walk to the centre of Tavistock. So much more that you would expect and is offered to the market CHAIN FREE!