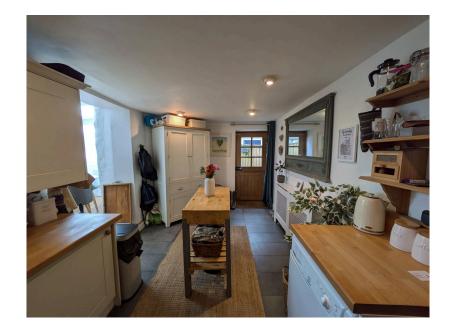

- Deceptively spacious
- Spacious downstairs accommodation
- · Tiered garden
- Useful attic storage
- CHAIN FREE

This attractive semi-detached property must be viewed to appreciate what is on offer! This wonderful home has spacious and stylish accommodation that briefly comprises of:-Lounge with feature fireplace and living flame log burner, contemporary kitchen, stunning Garden Room, two bedrooms, Family bathroom and additional attic storage. Externally the property offers a tiered garden with seating areas and views and a Summer House/Lodge that is fitted out with bathroom, bedroom and kitchen. All of this is situated within a short walk to the centre of Tavistock. So much more that you would expect and is offered to the market CHAIN FREE!