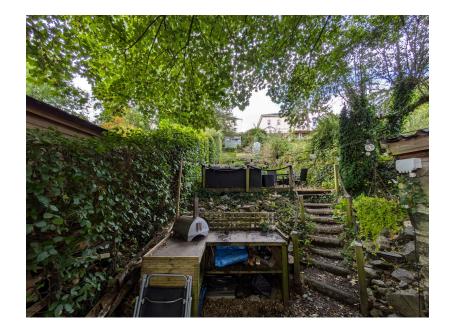

- Deceptively spacious
- Spacious downstairs accommodation
- · Tiered garden
- Useful attic storage
- CHAIN FREE

This attractive semi-detached property must be viewed to appreciate what is on offer! This wonderful home has spacious and stylish accommodation that briefly comprises of:-Lounge with feature fireplace and living flame log burner, contemporary kitchen, stunning Garden Room, two bedrooms, Family bathroom and additional attic storage. Externally the property offers a tiered garden with seating areas and views and a Summer House/Lodge that is fitted out with bathroom, bedroom and kitchen. All of this is situated within a short walk to the centre of Tavistock. So much more that you would expect and is offered to the market CHAIN FREE!