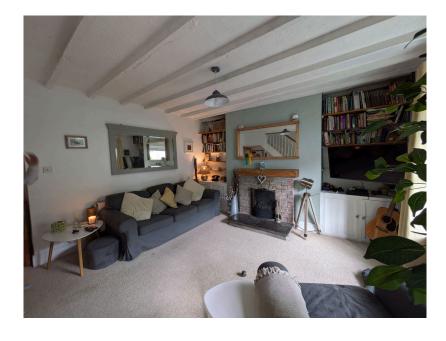

- Deceptively spacious
- Spacious downstairs accommodation
- · Tiered garden
- Useful attic storage
- CHAIN FREE

This attractive semi-detached property must be viewed to appreciate what is on offer! This wonderful home has spacious and stylish accommodation that briefly comprises of:-Lounge with feature fireplace and living flame log burner, contemporary kitchen, stunning Garden Room, two bedrooms, Family bathroom and additional attic storage. Externally the property offers a tiered garden with seating areas and views and a Summer House/Lodge that is fitted out with bathroom, bedroom and kitchen. All of this is situated within a short walk to the centre of Tavistock. So much more that you would expect and is offered to the market CHAIN FREE!