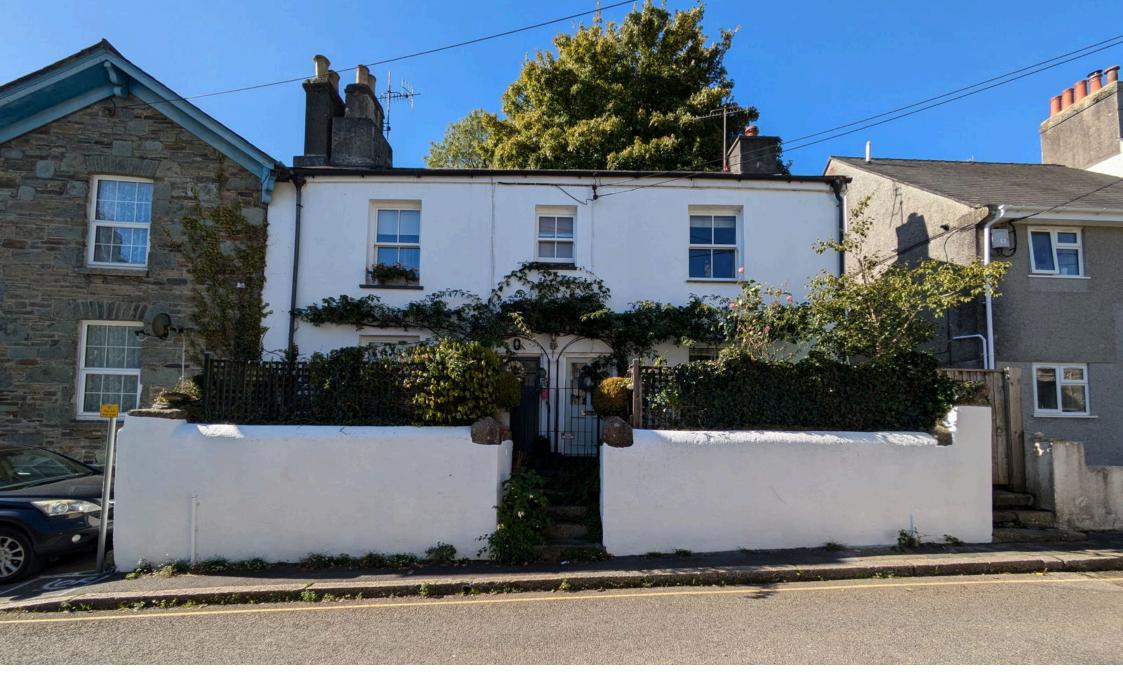

## Bannawell Street, Tavistock, PL19 0DJ

Offers In Region Of £275,000

- Character 2 bed semi detached property
- · Extremely well presented
- Stunning Garden Room
- One bedroom Summer House/Lodge
- Short walk to Tavistock

- Deceptively spacious
- Spacious downstairs accommodation
- · Tiered garden
- Useful attic storage
- CHAIN FREE

This attractive semi-detached property must be viewed to appreciate what is on offer! This wonderful home has spacious and stylish accommodation that briefly comprises of:-Lounge with feature fireplace and living flame log burner, contemporary kitchen, stunning Garden Room, two bedrooms, Family bathroom and additional attic storage. Externally the property offers a tiered garden with seating areas and views and a Summer House/Lodge that is fitted out with bathroom, bedroom and kitchen. All of this is situated within a short walk to the centre of Tavistock. So much more that you would expect and is offered to the market CHAIN FREE!