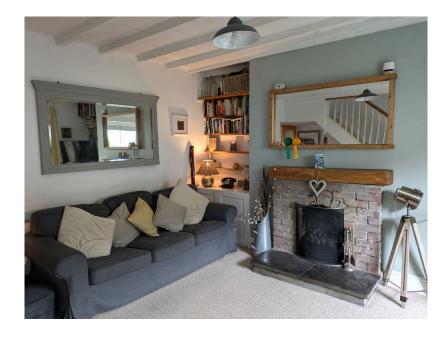

- Deceptively spacious
- Spacious downstairs accommodation
- · Tiered garden
- Useful attic storage
- CHAIN FREE

This attractive semi-detached property must be viewed to appreciate what is on offer! This wonderful home has spacious and stylish accommodation that briefly comprises of:-Lounge with feature fireplace and living flame log burner, contemporary kitchen, stunning Garden Room, two bedrooms, Family bathroom and additional attic storage. Externally the property offers a tiered garden with seating areas and views and a Summer House/Lodge that is fitted out with bathroom, bedroom and kitchen. All of this is situated within a short walk to the centre of Tavistock. So much more that you would expect and is offered to the market CHAIN FREE!