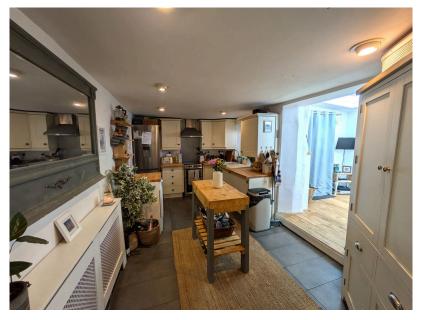

- Deceptively spacious
- Spacious downstairs accommodation
- · Tiered garden
- Useful attic storage
- CHAIN FREE

This attractive semi-detached property must be viewed to appreciate what is on offer! This wonderful home has spacious and stylish accommodation that briefly comprises of:-Lounge with feature fireplace and living flame log burner, contemporary kitchen, stunning Garden Room, two bedrooms, Family bathroom and additional attic storage. Externally the property offers a tiered garden with seating areas and views and a Summer House/Lodge that is fitted out with bathroom, bedroom and kitchen. All of this is situated within a short walk to the centre of Tavistock. So much more that you would expect and is offered to the market CHAIN FREE!