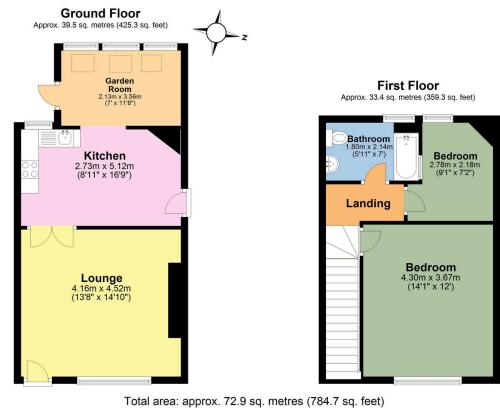

- · Deceptively spacious
- Spacious downstairs accommodation
- Tiered garden
- Useful attic storage
- CHAIN FREE

AI AREA: APPROX. 72.9 SQ. METRES (784.7 SQ. TEET) These are appropriate dimensions. Plan produced using PlanUp.