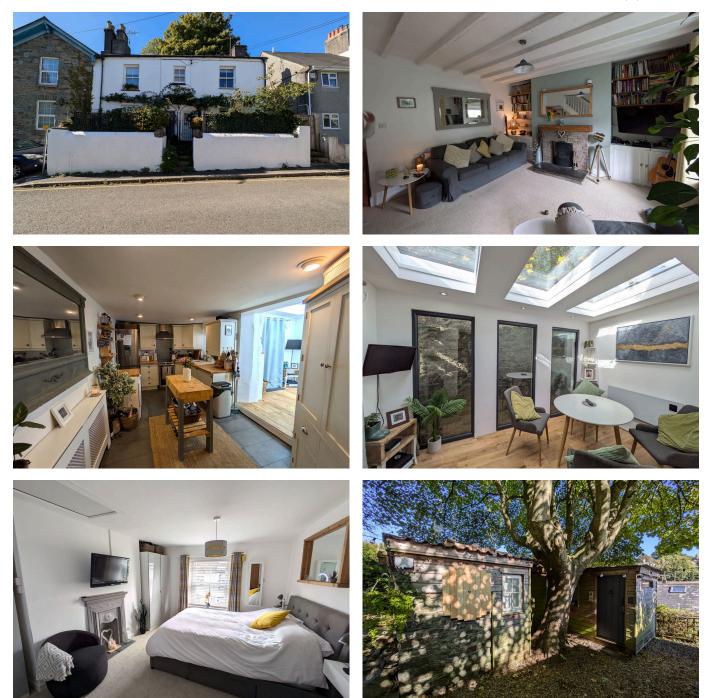

## Bannawell Street, Tavistock, PL19 0DJ

Offers In Region Of £275,000

🛤 2 🚰 1 🚘 1

01822 611122

- Character 2 bed semi detached property
- · Extremely well presented
- Stunning Garden Room
- One bedroom Summer House/Lodge
- Short walk to Tavistock

This attractive semi-detached property must be viewed to appreciate what is on offer! This wonderful home has spacious and stylish accommodation that briefly comprises of:- Lounge with feature fireplace and living flame log burner, contemporary kitchen, stunning Garden Room, two bedrooms, Family bathroom and additional attic storage. Externally the property offers a tiered garden with seating areas and views and a Summer House/Lodge that is fitted out with

rightmove 🗅

01822 611122

bathroom, bedroom and kitchen. All of this is situated within a short walk to the centre of Tavistock. So much more that you would expect and is offered to the market CHAIN FREE!