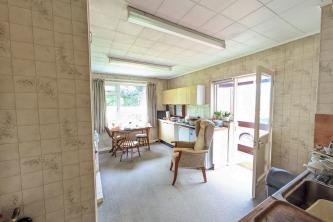

With NO ONWARD CHAIN, this spacious 3 bedroom detached bungalow offers huge scope for renovation and improvement. Overlooking the Meadows and a short walk from Tavistock centre, the property offers 3 bedrooms, kitchen, lounge and Family Bathroom. There are level gardens to the front a rear, a single garage and driveway parking for several vehicles. A great opportunity to remodel, improve and transform!