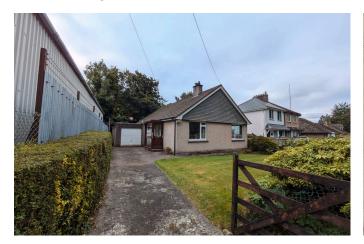

## Parkway, Pixon Lane

Offers In Region Of £270,000

- · Detached bungalow
- · Level plot
- · Single garage with driveway parking for several vehicles
- · Spacious accommodation
- · Double glazing throughout

- · 3 bedrooms
- · Front and rear gardens
- · Short flat walk to the Meadows and Tavistock centre
- · Refurbishment required
- · CHAIN FREE

Total area: approx. 104.8 sq. metres (1127.9 sq. feet)

These are appropriate dimensions.
Plan produced using PlanUp.

With NO ONWARD CHAIN, this spacious 3 bedroom detached bungalow offers huge scope for renovation and improvement. Overlooking the Meadows and a short walk from Tavistock centre, the property offers 3 bedrooms, kitchen, lounge and Family Bathroom. There are level gardens to the front a rear, a single garage and driveway parking for several vehicles. A great opportunity to remodel, improve and transform!