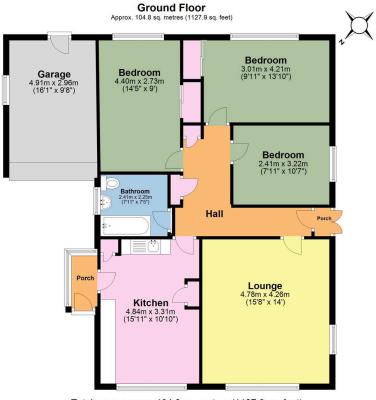

- · 3 bedrooms
- · Front and rear gardens
- · Short flat walk to the Meadows and Tavistock centre
- · Refurbishment required
- · CHAIN FREE

Total area: approx. 104.8 sq. metres (1127.9 sq. feet)

These are appropriate dimensions.
Plan produced using PlanUp.