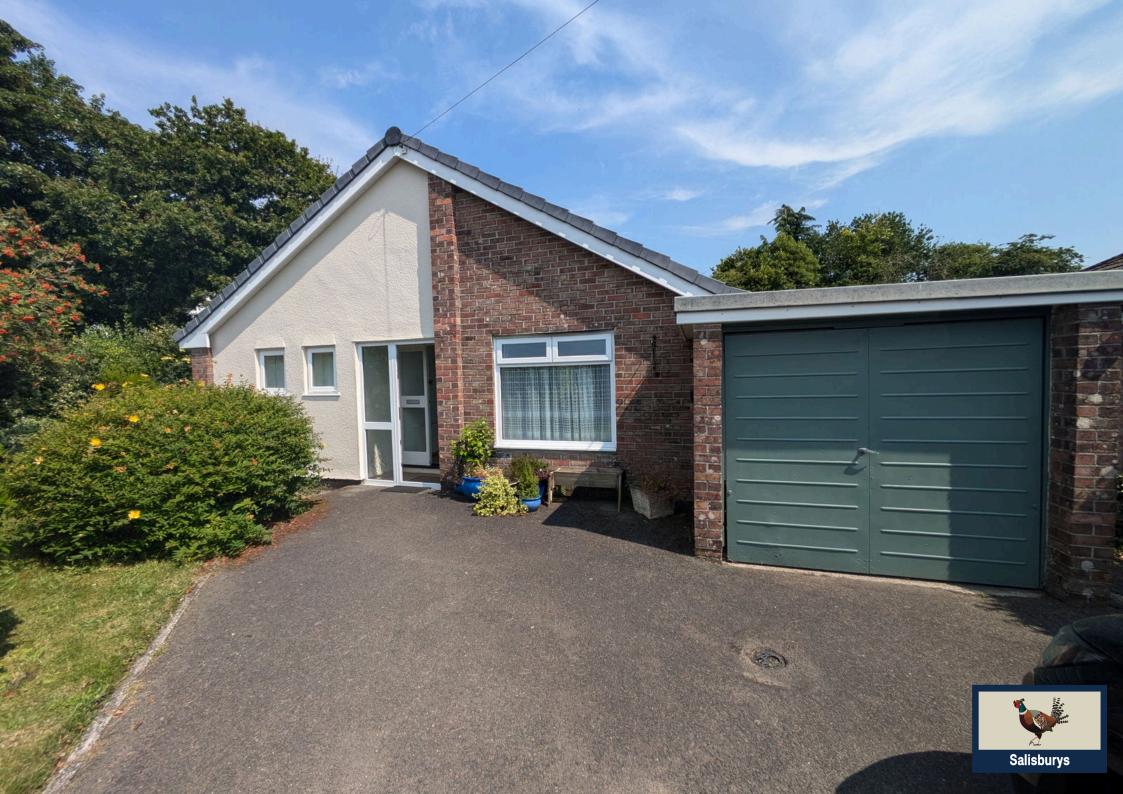

## Sunway Close, Tavistock, PL19 8LU

Offers Over £325,000

- Level plot
- Double glazing and gas central heating
- Single garage with driveway parking
  Beautiful gardens to front, side and rear parking
- · Cul-de-sac location

- Lounge with patio doors overlooking garden
- · Conservatory with utility area
- · Convenient bus service to town

A detached, 3 bedroom bungalow on a level plot situated in a quiet cul-de-sac surrounded by attractive gardens. This property offers driveway parking, a single garage and is offered to the market CHAIN FREE. The accommodation briefly comprises of 2 double bedrooms (Master with en-suite w.c and handbasin) and one single, Lounge overlooking gardens with patio doors, kitchen with access to conservatory and garage, Family bathroom, gardens to front side and rear, single garage and driveway parking. Cul-de-sac location and potential to update and improve.