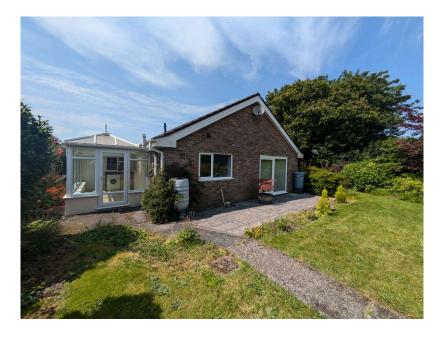

## Sunway Close, Tavistock, PL19 8LU

Offers Over £325,000

- Level plot
- Double glazing and gas central heating
- Single garage with driveway parking
  Beautiful gardens to front, side and rear parking
- · Cul-de-sac location

- Lounge with patio doors overlooking garden
- · Conservatory with utility area
- · Convenient bus service to town

A detached, 3 bedroom bungalow on a level plot situated in a quiet cul-de-sac surrounded by attractive gardens. This property offers driveway parking, a single garage and is offered to the market CHAIN FREE. The accommodation briefly comprises of 2 double bedrooms (Master with en-suite w.c and handbasin) and one single, Lounge overlooking gardens with patio doors, kitchen with access to conservatory and garage, Family bathroom, gardens to front side and rear, single garage and driveway parking. Cul-de-sac location and potential to update and improve.