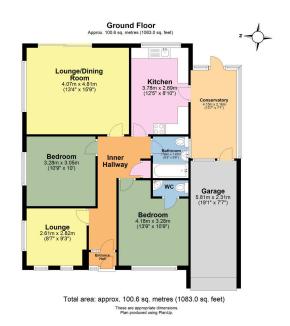

- Lounge with patio doors overlooking garden
- · Conservatory with utility area
- · Convenient bus service to town

A detached, 3 bedroom bungalow on a level plot situated in a quiet cul-de-sac surrounded by attractive gardens. This property offers driveway parking, a single garage and is offered to the market CHAIN FREE. The accommodation briefly comprises of 2 double bedrooms (Master with en-suite w.c and handbasin) and one single, Lounge overlooking gardens with patio doors, kitchen with access to conservatory and garage, Family bathroom, gardens to front side and rear, single garage and driveway parking. Cul-de-sac location and potential to update and improve.