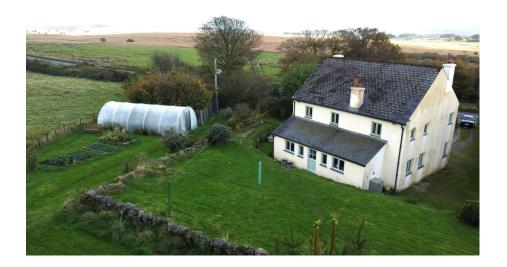

The property is situated in an idyllic location in Dartmoor National Park. It offers 4 double bedrooms (3 with exposed stone chimney breasts), Family Bathroom, Utility Room and w.c, separate Boot Room and Wet Room, Kitchen with Rangemaster and woodburning Esse stove, slate flooring with under floor heating, granite lintels, solid wood doors and is fully double glazed. Externally the grounds extend to 3.8 acres with a large