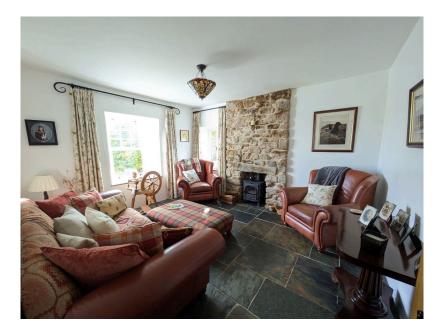

The property is situated in an idyllic location in Dartmoor National Park. It offers 4 double bedrooms (3 with exposed stone chimney breasts), Family Bathroom, Utility Room and w.c, separate Boot Room and Wet Room, Kitchen with Rangemaster and woodburning Esse stove, slate flooring with under floor heating, granite lintels, solid wood doors and is fully double glazed. Externally the grounds extend to 3.8 acres with a large