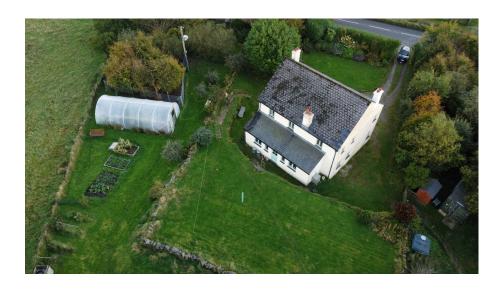

The perfect opportunity to acquire a substantial residence available on a Duchy leasehold! This property provides the benefit of a beautifully renovated Farmhouse, set within sizeable grounds which is offered to the market with a considerably lower purchase price than other comparable properties. This offers a purchaser the chance to upsize and undertake a lifestyle change without the related higher costs.

The property is situated in an idyllic location in Dartmoor National Park. It offers 4 double bedrooms (3 with exposed stone chimney breasts), Family Bathroom, Utility Room and w.c, separate Boot Room and Wet Room, Kitchen with Rangemaster and woodburning Esse stove, slate flooring with under floor heating, granite lintels, solid wood doors and is fully double glazed. Externally the grounds extend to 3.8 acres with a large