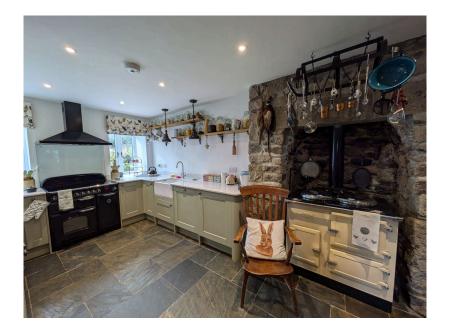

The property is situated in an idyllic location in Dartmoor National Park. It offers 4 double bedrooms (3 with exposed stone chimney breasts), Family Bathroom, Utility Room and w.c, separate Boot Room and Wet Room, Kitchen with Rangemaster and woodburning Esse stove, slate flooring with under floor heating, granite lintels, solid wood doors and is fully double glazed. Externally the grounds extend to 3.8 acres with a large