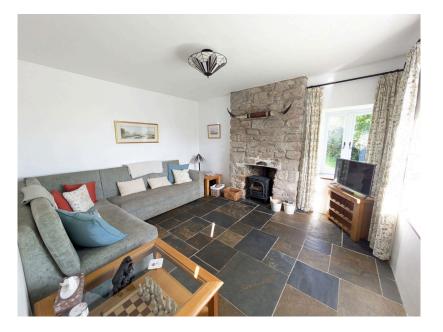

The property is situated in an idyllic location in Dartmoor National Park. It offers 4 double bedrooms (3 with exposed stone chimney breasts), Family Bathroom, Utility Room and w.c, separate Boot Room and Wet Room, Kitchen with Rangemaster and woodburning Esse stove, slate flooring with under floor heating, granite lintels, solid wood doors and is fully double glazed. Externally the grounds extend to 3.8 acres with a large