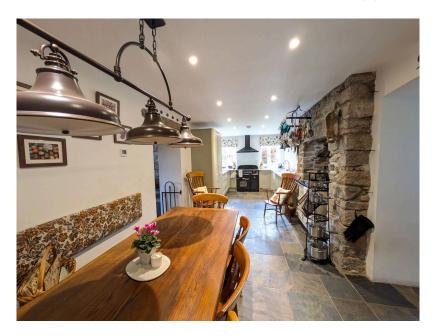

The property is situated in an idyllic location in Dartmoor National Park. It offers 4 double bedrooms (3 with exposed stone chimney breasts), Family Bathroom, Utility Room and w.c, separate Boot Room and Wet Room, Kitchen with Rangemaster and woodburning Esse stove, slate flooring with under floor heating, granite lintels, solid wood doors and is fully double glazed. Externally the grounds extend to 3.8 acres with a large