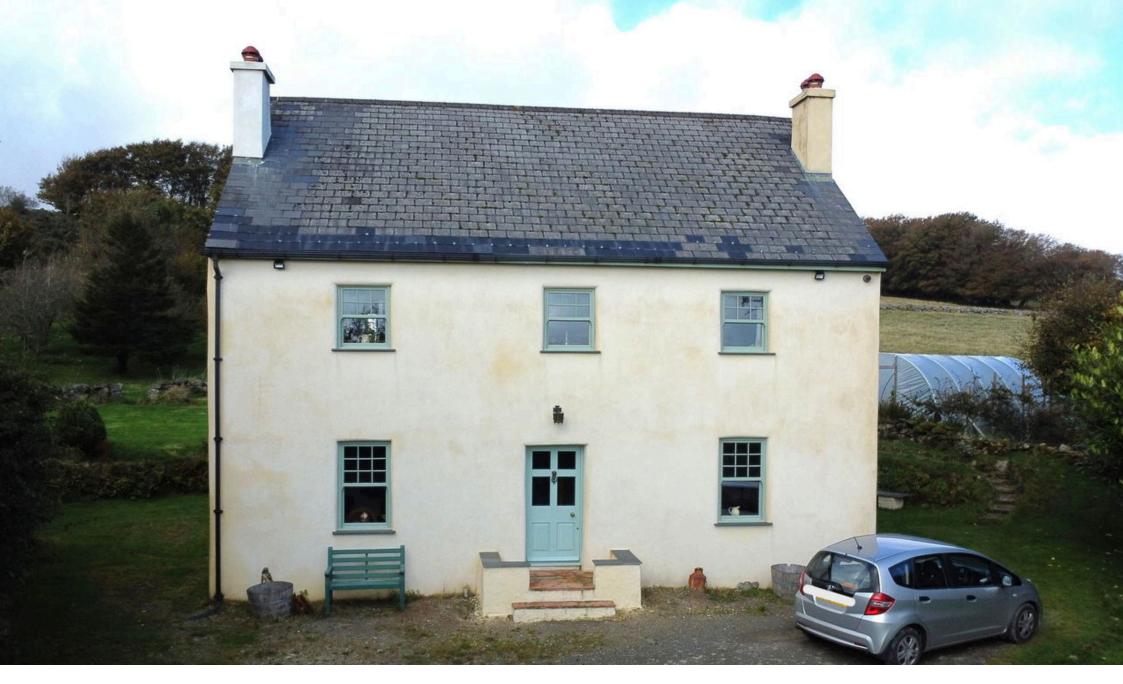

**Spaders Farmhouse, Princetown** Offers In Region Of £450,000

**⊨** 4 **⊨** 2 **⊆** 2

- Fully restored Farmhouse
- Duchy Leasehold Property
- Grounds of 3.8 acres
- Four double bedrooms
- Extensively refurbished to a 
  Shigh standard
- Logburners, granite lintels and exposed stone fireplaces
- Smallholding potential
- Stunning views across Dartmoor
- Boot Room with Wet Room and Utility Room
- Driveway parking for numerous vehicles

The perfect opportunity to acquire a substantial residence available on a Duchy leasehold! This property provides the benefit of a beautifully renovated Farmhouse, set within sizeable grounds which is offered to the market with a considerably lower purchase price than other comparable properties. This offers a purchaser the chance to upsize and undertake a lifestyle change without the related higher costs.

The property is situated in an idyllic location in Dartmoor National Park. It offers 4 double bedrooms (3 with exposed stone chimney breasts), Family Bathroom, Utility Room and w.c, separate Boot Room and Wet Room, Kitchen with Rangemaster and woodburning Esse stove, slate flooring with under floor heating, granite lintels, solid wood doors and is fully double glazed. Externally the grounds extend to 3.8 acres with a large