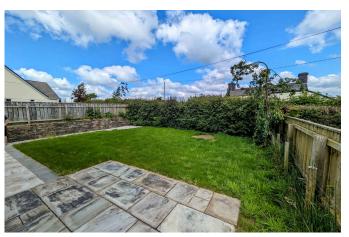

average integral garage, with utility area, further off road parking and an EV charger. At the rear of the property is an enclosed garden with side access, patio and external tap.