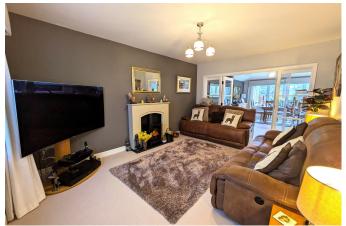

## Trendle Gardens,

Offers Over £575,000

- Quality built luxury detached house built in 2021 on the edge of Tavistock
- Three/four bedrooms
- Generously proportioned interconnecting lounge with electric living flame fire
- Luxury appointed ground floor shower room
- South facing, well stocked rear garden with views of the River Tavy

The property offers spacious, stylish and luxurious accommodation throughout from the solid wood underfloor heating, a spacious kitchen with light grey shaker-style units, granite worktops

and integrated kitchen appliances, quality bathrooms and a South facing well stocked garden with views of the River Tavy.