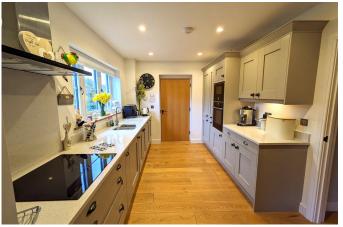

- Exclusive private development
- Enviable fully fitted kitchen with integrated NEF and AEG appliances
- Solid wood underfloor heating to downstairs
- Master bedroom with luxury Jack and Jill en-suite bathroom
- Integral garage and additional parking for several vehicles

The property offers spacious, stylish and luxurious accommodation throughout from the solid wood underfloor heating, a spacious kitchen with light grey shaker-style units, granite worktops

and integrated kitchen appliances, quality bathrooms and a South facing well stocked garden with views of the River Tavy.