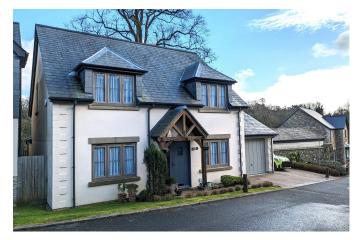

## Tavistock, Devon, PL19 0FF

Offers Over £575,000

- Quality built luxury detached house built in 2021 on the edge of Tavistock
- · Three/four bedrooms
- Generously proportioned interconnecting lounge with electric living flame fire
- Luxury appointed ground floor shower room
- South facing, well stocked rear garden with views of the River Tavy

Total area: approx. 160.2 sq. metres (1724.4 sq. feet)

These are appropriate dimensions.
Plan produced using PlanUp.

We are delighted to present this superbly appointed former Show Home which was built by Cognum Estates in 2021. This quality built, 3/4 bedroom property is located on an exclusive private estate which is within a 15 minute walk of the shops and cafes of Tavistock.