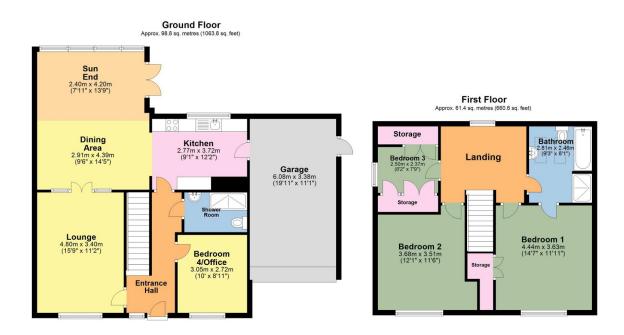

Total area: approx. 160.2 sq. metres (1724.4 sq. feet)

These are appropriate dimensions.
Plan produced using PlanUp.

We are delighted to present this superbly appointed former Show Home which was built by Cognum Estates in 2021. This quality built, 3/4 bedroom property is located on an exclusive private estate which is within a 15 minute walk of the shops and cafes of Tavistock.