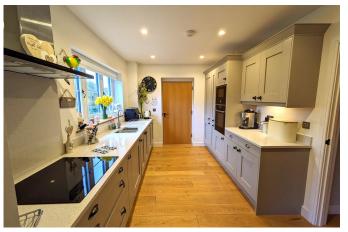

- · Exclusive private development
- Enviable fully fitted kitchen with integrated NEF and AEG appliances
- · Solid wood underfloor heating to downstairs
- Master bedroom with luxury Jack and Jill ensuite bathroom
- Integral garage and additional parking for several vehicles

The property offers spacious, stylish and luxurious accommodation throughout from the solid wood underfloor heating, a spacious kitchen with light grey shaker-style units, granite worktops

and integrated kitchen appliances, quality bathrooms and a South facing well stocked garden with views of the River Tavy.