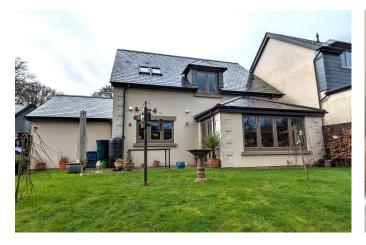

## Tavistock, Devon, PL19 0FF

Offers Over £575,000

- Quality built luxury detached house built in 2021 on the edge of Tavistock
- · Three/four bedrooms
- Generously proportioned interconnecting lounge with electric living flame fire
- Luxury appointed ground floor shower room
- South facing, well stocked rear garden with views of the River Tavy

Total area: approx. 160.2 sq. metres (1724.4 sq. feet)

These are appropriate dimensions.
Plan produced using PlanUp.

We are delighted to present this superbly appointed former Show Home which was built by Cognum Estates in 2021. This quality built, 3/4 bedroom property is located on an exclusive private estate which is within a 15 minute walk of the shops and cafes of Tavistock.

The property offers spacious, stylish and luxurious accommodation throughout from the solid wood underfloor heating, a spacious kitchen with light grey shaker-style units, granite worktops

and integrated kitchen appliances, quality bathrooms and a South facing well stocked garden with views of the River Tavy.