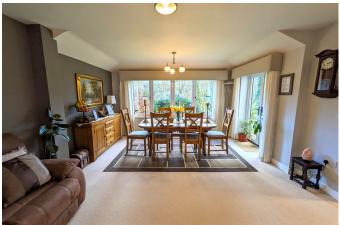

## Tavistock, Devon, PL19 0FF

Offers Over £575,000

- Quality built luxury detached house built in 2021 on the edge of Tavistock
- · Three/four bedrooms
- Generously proportioned interconnecting lounge with electric living flame fire
- Luxury appointed ground floor shower room
- South facing, well stocked rear garden with views of the River Tavy

The property offers spacious, stylish and luxurious accommodation throughout from the solid wood underfloor heating, a spacious kitchen with light grey shaker-style units, granite worktops

and integrated kitchen appliances, quality bathrooms and a South facing well stocked garden with views of the River Tavy.