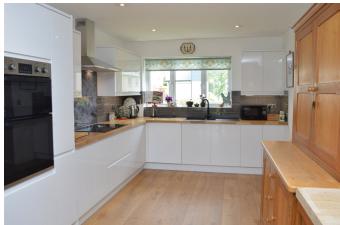

- Entrance Hall
- · Modern Fully Fitted Kitchen
- · Master Bedroom with En-suite
- · Family Bathroom
- Integral Garage. EPC Rating (A)

1ST FLOOR

DINING/FAMILY ROOM
17/4" x 11'2"
5.28m x 3.40m

GARAGE
197" x 8'10"
5.96m x 2.69m