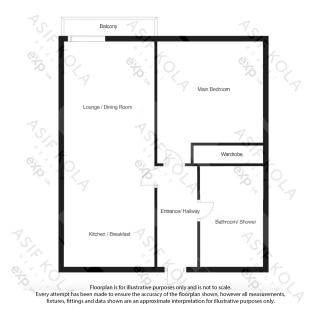

An apartment that spans 602 sqft, with a newly fitted bathroom, newly installed kitchen, large living quarters, double bedroom with a fitted wardrobe, this apartment offers everything and packages for today's city professional or investor.