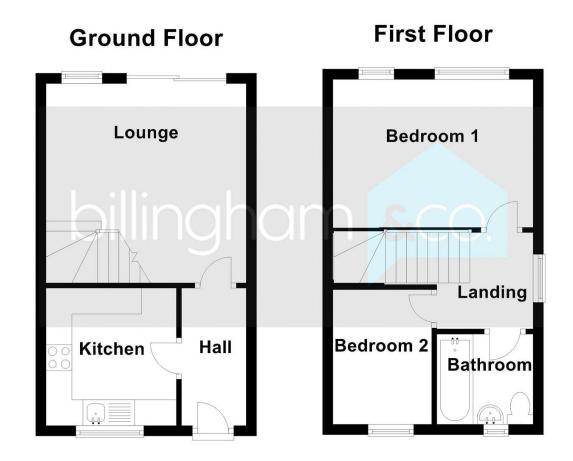

## Vicarage Close, Amblecote, Brierley Hill

Offers In Region Of £189,950

Ideal first time purchase! A modern two bedroomed semi-detached home situated in a sought after cul de sac location. Benefiting from a modern kitchen and bathroom, PVC double glazing with patio doors opening to the rear garden and gas central heating. Garden and two off road parking space to the front and enclosed rear garden. No Upward Chain.

## **Key Features**

- Two bedroom semi-detached home
- Modern bathroom
- · Two off road parking spaces
- · Cul de sac location
- · No upward chain

- Modern kitchen
- · Gas central heating and double glazing
- · Ideal first time buy!
- · Near to local amenities
- EPC Rating C69