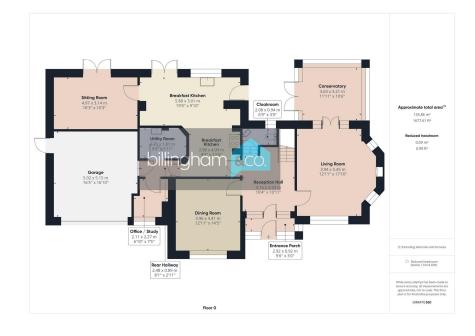

- An IMPOSING and most IMPRESSIVE FIVE BEDROOM DETACHED FAMILY HOME.
- Occupying this PRESTIGIOUS PREMIUM SEMI RURAL **ADDRESS**
- Large rear garden, countryside views.

- Offering almost 3000 SQUARE FOOTAGE of living space.
- Surrounded by open COUNTRYSIDE with idyllic walks close at hand.
- Five Bedrooms, Two having an ensuite.
- EPC Rating D.

REDUCED BY £100,000 for a QUICK SALE - Billingham & Co are proud to offer for sale this IMPOSING and most IMPRESSIVE FIVE BEDROOM DETACHED FAMILY HOME offering almost 3000 SQUARE FOOTAGE of living space. Occupying this PRESTIGIOUS PREMIUM SEMI RURAL ADDRESS on the outskirts of the THRIVING VILLAGE, surrounded by open COUNTRYSIDE with idyllic walks close at hand. Kinver offers plenty of LOCAL SCHOOLING, excellent COMMUTER LINKS, Canalside walks and having the historic KINVER EDGE close by. Offering a RARE OPPORTUNITY TO PURCHASE this GRAND HOME, an INTERNAL VIEWING is advised. Located at the end of White Hill, plenty of mature trees offer privacy to the family home. Wrought iron gates open into the impressive sized paved driveway offering plenty of off road parking with access into the double Garage. To the Ground Floor the Entrance porch opens into an impressive sized RECEPTION HALL having feature flooring and stair