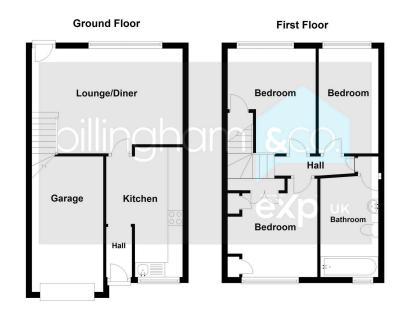

## **Chichester Avenue, Dudley** £950PCM (Deposit: £1,095)

🍋 3 🚰 1 🚘 1

Tax Band: Furnished: Not specified

This well presented, three bedroom, end terrace house in a popular cul-de-sac location is available almost immediately on a long term basis. The accommodation comprises of a modern kitchen, lounge to the rear and large bathroom as well as benefitting from off road parking, private rear garden and three good size bedrooms. Double glazed window and gas central heating throughout.