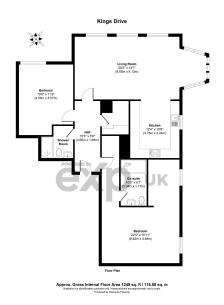

There are two spacious double bedrooms both with bespoke high quality fitted wardrobes and the principal bedroom offers a sleek tiled en suite bathroom. There is also a tiled guest bathroom.

The kitchen benefits from generous quartz worktops and sleek bespoke fitted cabinetry, premium integrated Siemens appliances and hard wood flooring.

There is a utility area for washing/drying machines and additional storage.

The apartment comes with two secure underground car parking spaces, alarm, video intercom system.