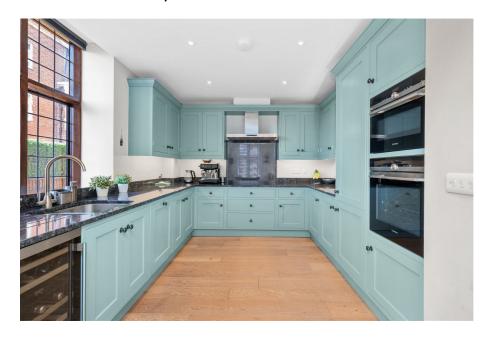

There are two spacious double bedrooms both with bespoke high quality fitted wardrobes and the principal bedroom offers a sleek tiled en suite bathroom. There is also a tiled guest bathroom.

The kitchen benefits from generous quartz worktops and sleek bespoke fitted cabinetry, premium integrated Siemens appliances and hard wood flooring.