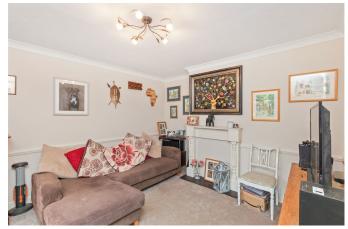

07506 730 460

generous worktops and plenty of storage in the sleek white gloss cabinetry, there is also a side door to the garden for hanging out washing.

The living room is light and airy with a bay window and feature fireplace. There are three bedrooms, two large doubles and one smaller double room. The principal bedroom has built in wardrobes and views to the front.