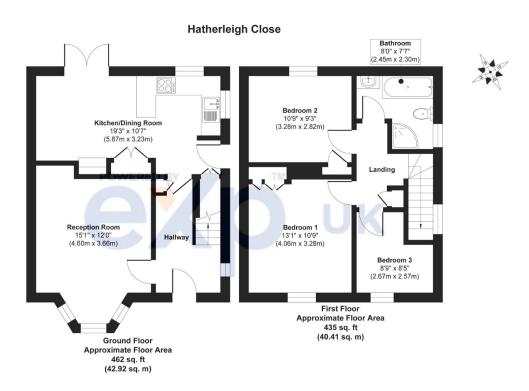

- Superb modern kitchen with integrated appliances
- Off road parking
- · Quiet Cul de Sac
- Kitchen diner with feature fireplace
- Spacious mature garden

Approx. Gross Internal Floor Area 897 sq. ft / 83.33 sq. m Illustration for identification purposes only, measurements are approximate, not to scale.