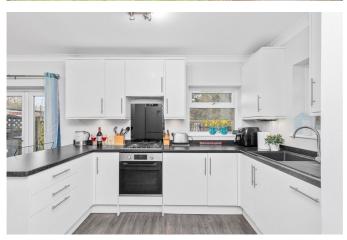

- Superb modern kitchen with integrated appliances
- Off road parking
- · Quiet Cul de Sac
- Kitchen diner with feature fireplace
- Spacious mature garden

Approx. Gross Internal Floor Area 897 sq. ft / 83.33 sq. m Illustration for identification purposes only, measurements are approximate, not to scale.

This property benefits from a spacious open plan kitchen diner with doors opening out onto the garden patio perfect for alfresco dining. The kitchen is modern with integrated appliances,

alisonmccarey.exp.uk.com

07506 730 460

generous worktops and plenty of storage in the sleek white gloss cabinetry, there is also a side door to the garden for hanging out washing.

The living room is light and airy with a bay window and feature fireplace. There are three bedrooms, two large doubles and one smaller double room. The principal bedroom has built in wardrobes and views to the front.