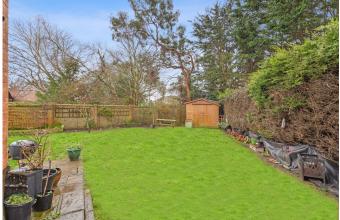

- Superb modern kitchen with integrated appliances
- Off road parking
- · Quiet Cul de Sac
- Kitchen diner with feature fireplace
- Spacious mature garden

Approx. Gross Internal Floor Area 897 sq. ft / 83.33 sq. m Illustration for identification purposes only, measurements are approximate, not to scale.

A three bedroom semi detached family home situated in a quiet cul de sac in the seaside town of Bognor Regis. Offering a superb open plan kitchen diner with doors to the patio and a lovely garden laid to lawn.