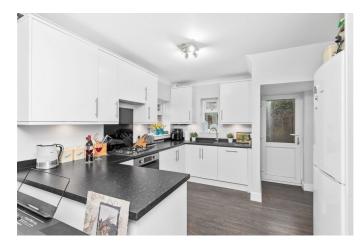

- Superb modern kitchen with integrated appliances
- Off road parking
- · Quiet Cul de Sac
- Kitchen diner with feature fireplace
- Spacious mature garden

Approx. Gross Internal Floor Area 897 sq. ft / 83.33 sq. m Illustration for identification purposes only, measurements are approximate, not to scale.

This property benefits from a spacious open plan kitchen diner with doors opening out onto the garden patio perfect for alfresco dining. The kitchen is modern with integrated appliances,

alisonmccarey.exp.uk.com

07506 730 460

generous worktops and plenty of storage in the sleek white gloss cabinetry, there is also a side door to the garden for hanging out washing.

The living room is light and airy with a bay window and feature fireplace. There are three bedrooms, two large doubles and one smaller double room. The principal bedroom has built in wardrobes and views to the front.