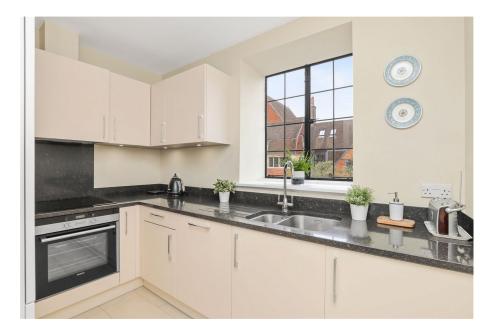

A spacious living dining room with dual aspect which floods the apartment with light leads onto a modern kitchen with premium integrated appliances.

There are two generous double bedrooms both with pretty lead light windows and enjoying charming views of the Edwardian gardens and pathways designed by Gertrude Jeykll the Edwardian horticulturist.