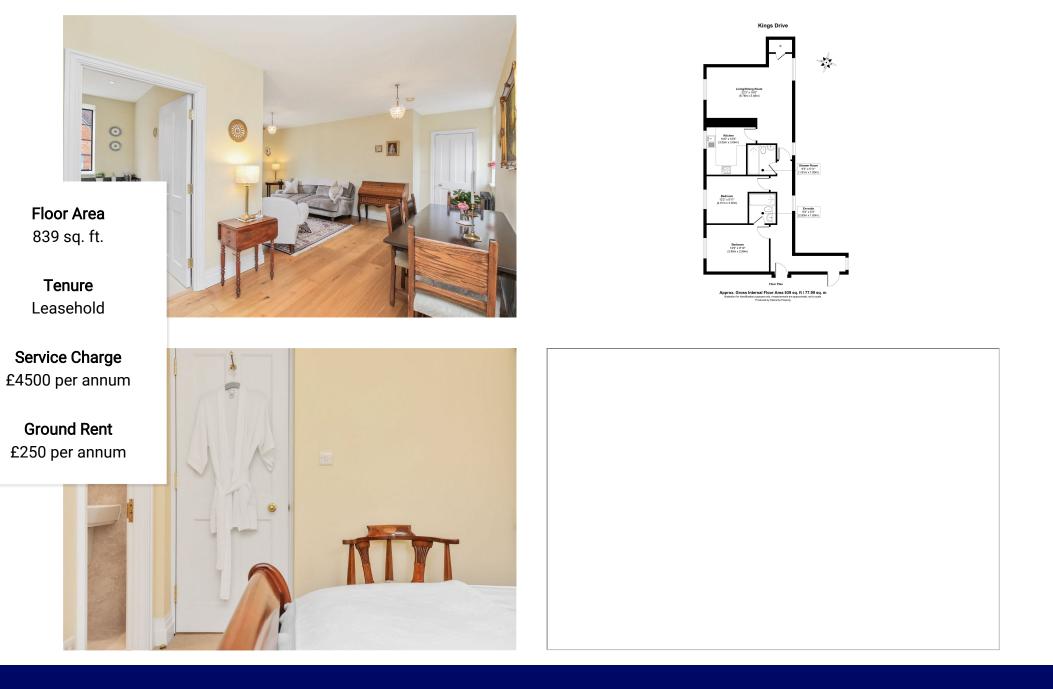

## King Edward VII Apartments Kings Drive Midhurst West Sussex Offers Over £425,000

2 22

A superbly presented second floor two bedroom apartment with luxury en suite and guest bathroom.

Located in a private situation within the main building at the King Edward VII Estate near Midhurst, this apartment has an outstanding private balcony terrace part of which is covered for enjoyment throughout the seasons.

A spacious living dining room with dual aspect which floods the apartment with light leads onto a modern kitchen with premium integrated appliances.

There are two generous double bedrooms both with pretty lead light windows and enjoying charming views of the Edwardian gardens and pathways designed by Gertrude Jeykll the Edwardian horticulturist.

With two allocated parking spaces in the secure underground car park this is a fabulous country retreat.

eXp World UK Ltd is a registered company at Level 37, 25 Canada Square, London, E14 5LQ. Registered company number is 12016573. VAT Registration Number is 327 4120 29