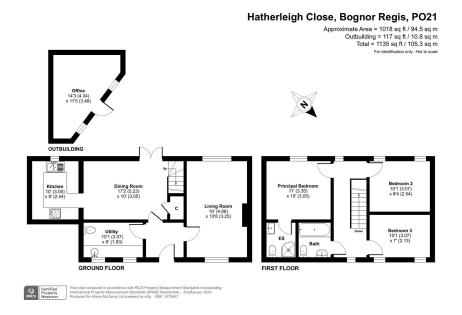

## Hatherleigh Close Bognor Regis West Sussex Offers In Region Of £340,000

🍋 3 🚰 2 🚍 1

- Quiet residential cul de sac
- South facing rear garden
- Brick paved driveway for 3 cars

- Outside taps to front and rear 
   Storm porch with outside light

- Garden office/studio with power and light
- Close to good local shopping, bus services & schools
  Open plan kitchen/diner with breakfast bar
  Integrated premium AEG double oven & gas hob, fridge freezer & dishwasher
  Utility room with sink and plumbing for washing/drying machines machines

We are pleased to offer this lovely three bed semi detached family home in the popular North Bersted region of Bognor Regis West Sussex.

The graph shows this property's current and potential energy rating.