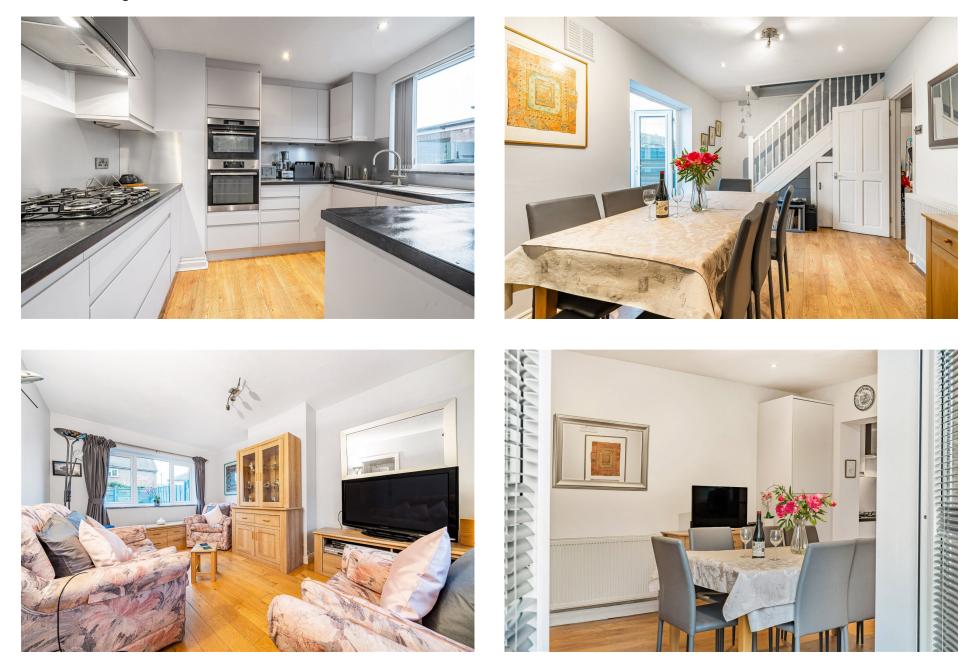

- Garden office/studio with power and light
- Close to good local shopping, bus services & schools
  Open plan kitchen/diner with breakfast bar
  Integrated premium AEG double oven & gas hob, fridge freezer & dishwasher
  Utility room with sink and plumbing for washing/drying machines machines