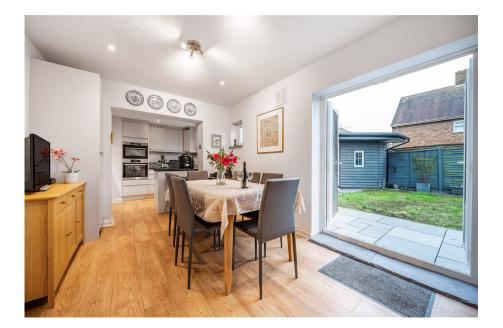

- Garden office/studio with power and light
- Close to good local shopping, bus services & schools
  Open plan kitchen/diner with breakfast bar
  Integrated premium AEG double oven & gas hob, fridge freezer & dishwasher
  Utility room with sink and plumbing for washing/drying machines machines