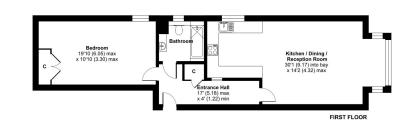

The bathroom features textured tiling floor with underfloor heating and a full sized bath with rain fall shower.

A spacious bedroom with fitted wardrobes offers plenty of room for a workspace as well as large bedroom furniture.

The apartment comes with an allocated off road parking space.

1 🚰 1

Floor Area 731 sq. ft.

Tenure Leasehold

Service Charge £600 per annum

> **Ground Rent** £ per annum

(z)

The graph shows this property's current and potential energy rating.