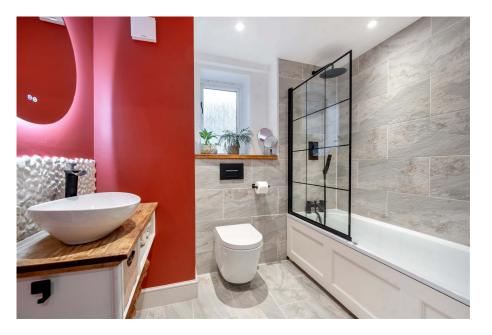

The bathroom features textured tiling floor with underfloor heating and a full sized bath with rain fall shower.

A spacious bedroom with fitted wardrobes offers plenty of room for a workspace as well as large bedroom furniture.