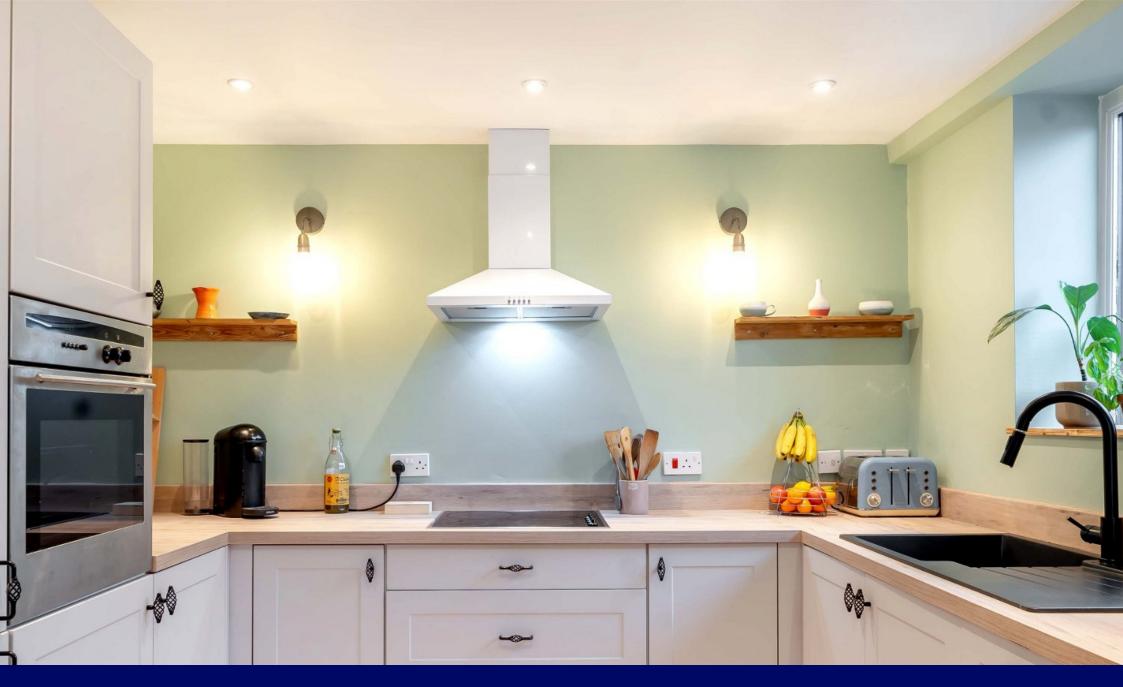

The designer fitted kitchen features hardwood worktops, wooden cabinetry, and high specification appliances such as a Neff oven and hob with Neff Extractor hood. There is warm toned hardwood flooring from the hallway through to the kitchen and dining/living area.