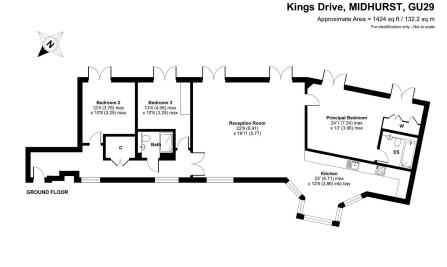

ALISON MCCAREY EXP UK

@ alison.mccarey@exp.uk.com

alisonmccarey.exp.uk.com

07506 730 460

A luxurious second floor three bedroom apartment offering 1,462 sq ft of glorious single level living and set in the idyllic South Downs National Park at the King Edward VII Estate near Midhurst West Sussex.

With three generous sized double bedrooms, all with french doors opening out onto the south facing terrace balcony with dining area and views onto the gardens and South Downs this property is simply stunning. The principal bedroom features an en suite bathroom and dressing area with bespoke Minotti wardrobes and shoe cabinets

A sleek modern kitchen featuring quartz worktops, bespoke wooden cabinetry, quooker tap and premium integrated appliances is adjacent to a light filled dining area with stunning views to the listed Chapel and internal Edwardian gardens.