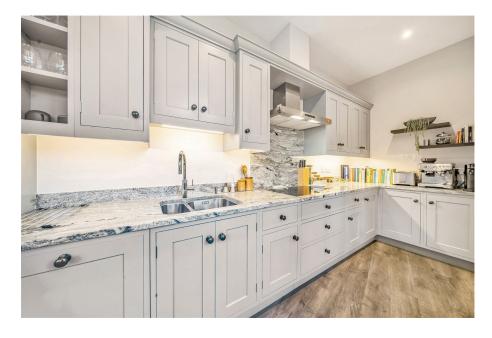

A sleek modern kitchen featuring quartz worktops, bespoke wooden cabinetry, quooker tap and premium integrated appliances is adjacent to a light filled dining area with stunning views to the listed Chapel and internal Edwardian gardens.