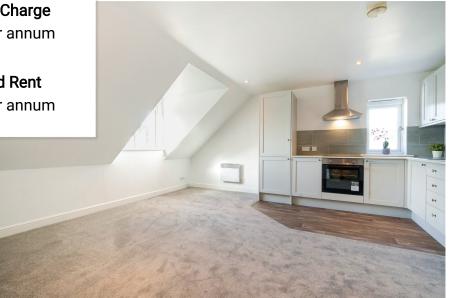

## Floor Area 419 sq. ft.

**Service Charge** £850 per annum

**Ground Rent** £150 per annum

St. Christophers Road, Haslemere, GU27 Approximate Area = 357 sq ft / 33.1 sq m Limited Use Area(s) = 68 sq ft / 63.3 sq m Total = 425 sq ft / 39.4 sq m

Kitchen / Dining / Reception Room 165 (5.00) max x 15'11 (4.85) max x 95 (2.90) SECOND FLOOR

Certified Property RUCS Baryon Produced in accordance with RICS Property Measurement Standards incorporat International Property Measurement Standards (PMIS2 Residentia). Enclosecan 2023. Produced for Alison McCarey Lid powered by eVp. REF: 1053521