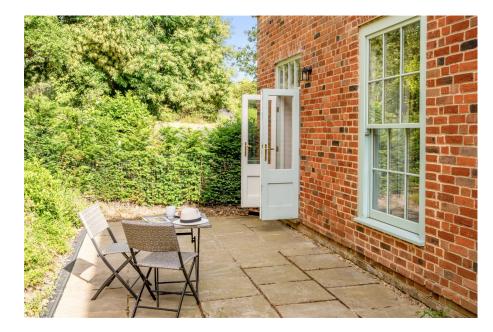

The french doors open onto a lawned and patio terrace with peaceful woodland views.

The tiled bathroom is sleek and spacious with deep bath and walk in rainfall shower.

Approximate Area = 799 sq ft / 74.2 sq m