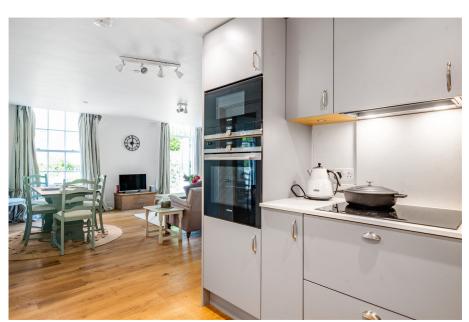

With open plan living/dining area and contemporary fitted kitchen there is a wonderful flow to the apartment. The modern kitchen features stone worktops, Siemens premium integrated appliances and sleek storage cupboards. Both double bedrooms are carpeted, fitted with TV points and feature large character windows giving views of the terrace and the woodland trees.