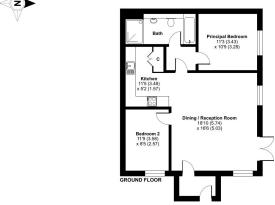

With open plan living/dining area and contemporary fitted kitchen there is a wonderful flow to the apartment. The modern kitchen features stone worktops, Siemens premium integrated appliances and sleek storage cupboards. Both double bedrooms are carpeted, fitted with TV points and feature large character windows giving views of the terrace and the woodland trees.

The french doors open onto a lawned and patio terrace with peaceful woodland views.

The tiled bathroom is sleek and spacious with deep bath and walk in rainfall shower.

Approximate Area = 799 sq ft / 74.2 sq m