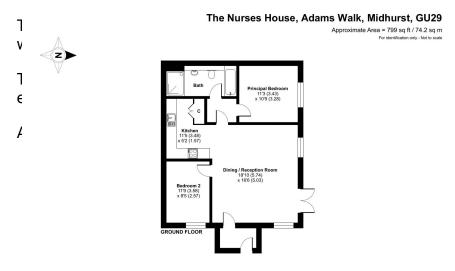

The french doors open onto a lawned and patio terrace with peaceful woodland views.

Certified Property Hear Development Ploar plan produced in accordance with RICS Property Measurement Standards incorporating International Property Measurement Standards (IPMSZ Prostential), enchecom 2023. Produced for Alson McGarey Lido powerd by eXp. REF: 1002837