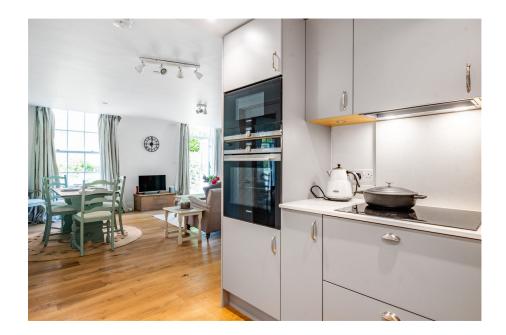

With open plan living/dining area and contemporary fitted kitchen there is a wonderful flow to the apartment. The modern kitchen features stone worktops, Siemens premium integrated appliances and sleek storage cupboards. Both double bedrooms are carpeted, fitted with TV points and feature large character windows giving views of the terrace and the woodland trees.