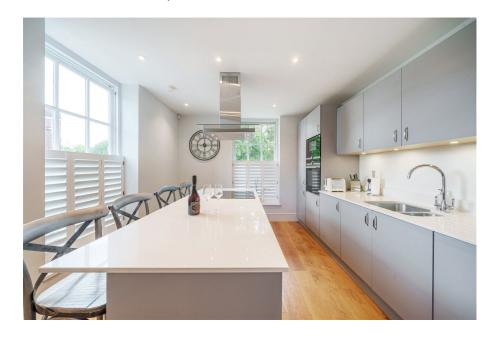

One of the many standout features are the French doors that open out onto a private patio terrace, which faces south, allowing for plenty of natural light inside and providing a wonderful outdoor area to relax, entertain, and enjoy the beautiful surroundings. The fabulous kitchen with central island, breakfast bar and premium appliances opens out to a spacious dining room.