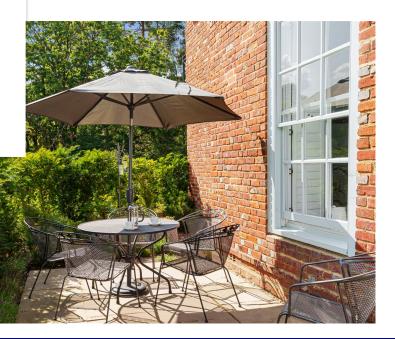

One of the many standout features are the French doors that open out onto a private patio terrace, which faces south, allowing for plenty of natural light inside and providing a wonderful outdoor area to relax, entertain, and enjoy the beautiful surroundings. The fabulous kitchen with central island, breakfast bar and premium appliances opens out to a spacious dining room.