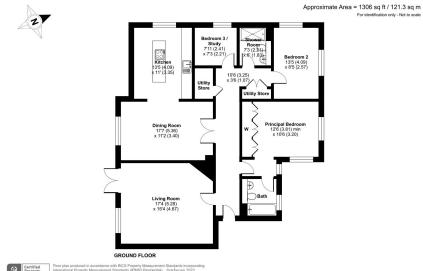

## The Nurses House Adams Walk Midhurst West Sussex

Guide Price £700,000

**₽**3 **₽**2

A stylish, spacious three bedroom ground floor contemporary apartment, situated in a prime location on the historic and picturesque King Edward VII estate near Midhurst with over 450 sq.ft of reception room area for a truly modern comfortable lifestyle.

One of the many standout features are the French doors that open out onto a private patio terrace, which faces south, allowing for plenty of natural light inside and providing a wonderful outdoor area to relax, entertain, and enjoy the beautiful surroundings. The fabulous kitchen with central island, breakfast bar and premium appliances opens out to a spacious dining room.