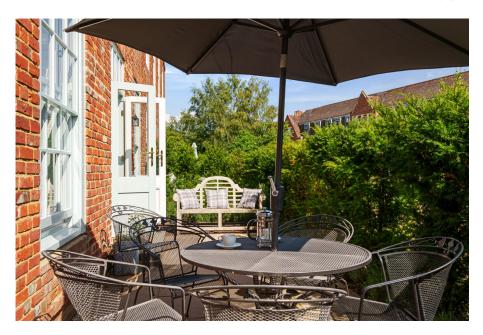

One of the many standout features are the French doors that open out onto a private patio terrace, which faces south, allowing for plenty of natural light inside and providing a wonderful outdoor area to relax, entertain, and enjoy the beautiful surroundings. The fabulous kitchen with central island, breakfast bar and premium appliances opens out to a spacious dining room.