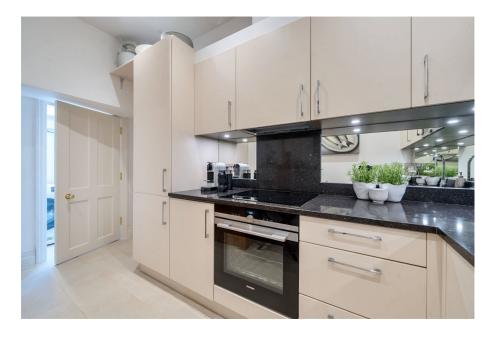

With a stylish fitted kitchen featuring premium Siemens integrated appliances, stone worktops and space for a breakfast bar stool area. There is an adjacent bright and airy utility area.

The Living area is spacious with seating and dining areas, there are pretty garden views through the lead light windows, warm toned wood flooring and Edwardian style radiators.