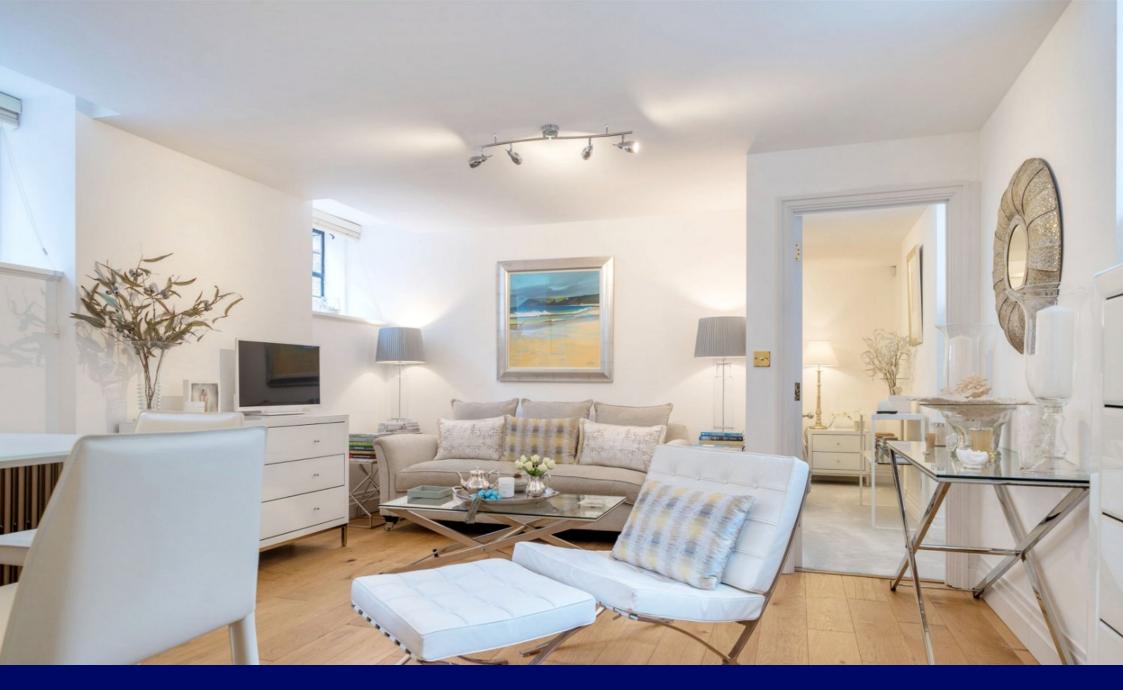

## King Edward VII Apartments, Midhurst, West Sussex

Guide Price £270,000

A stylish and elegant one bedroom apartment offered with no onward chain, which will appeal to a variety of buyers. Superbly located in the main building this apartment is close to the main entrance with concierge service and direct lift access to the apartment's front door.

With a stylish fitted kitchen featuring premium Siemens integrated appliances, stone worktops and space for a breakfast bar stool area. There is an adjacent bright and airy utility area.

The Living area is spacious with seating and dining areas, there are pretty garden views through the lead light windows, warm toned wood flooring and Edwardian style radiators.