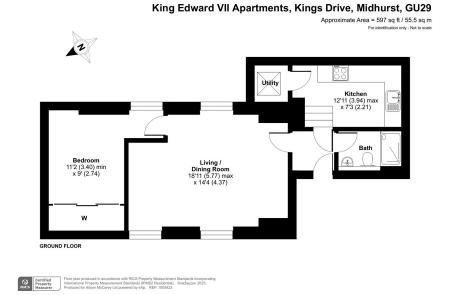

With a stylish fitted kitchen featuring premium Siemens integrated appliances, stone worktops and space for a breakfast bar stool area. There is an adjacent bright and airy utility area.

The Living area is spacious with seating and dining areas, there are pretty garden views through the lead light windows, warm toned wood flooring and Edwardian style radiators.

The Bedroom has superb fitted double depth wardrobes and garden views.

The tiled bathroom features a Hasgrohe rainfall shower, large