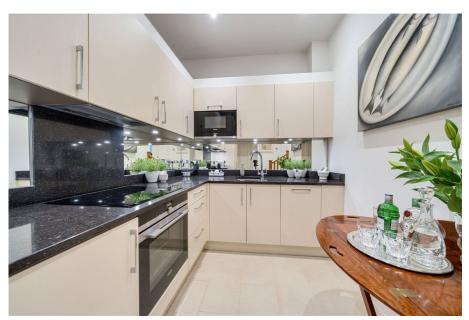

With a stylish fitted kitchen featuring premium Siemens integrated appliances, stone worktops and space for a breakfast bar stool area. There is an adjacent bright and airy utility area.

The Living area is spacious with seating and dining areas, there are pretty garden views through the lead light windows, warm toned wood flooring and Edwardian style radiators.