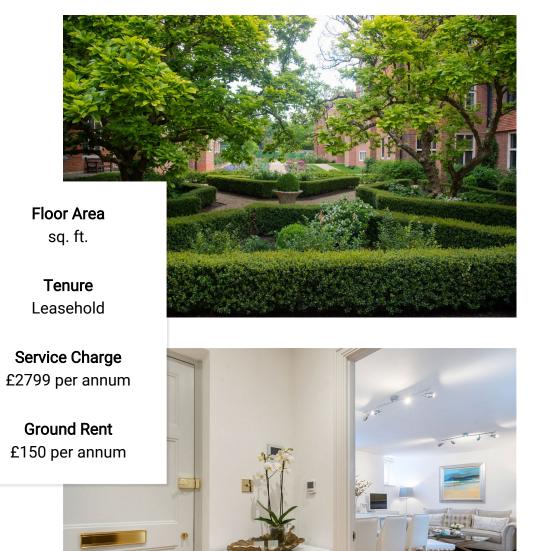

## King Edward VII Apartments, Midhurst, West Sussex

Guide Price £270,000

A stylish and elegant one bedroom apartment offered with no onward chain, which will appeal to a variety of buyers. Superbly located in the main building this apartment is close to the main entrance with concierge service and direct lift access to the apartment's front door.

With a stylish fitted kitchen featuring premium Siemens integrated appliances, stone worktops and space for a breakfast bar stool area. There is an adjacent bright and airy utility area.

The Living area is spacious with seating and dining areas, there are pretty garden views through the lead light windows, warm toned wood flooring and Edwardian style radiators.