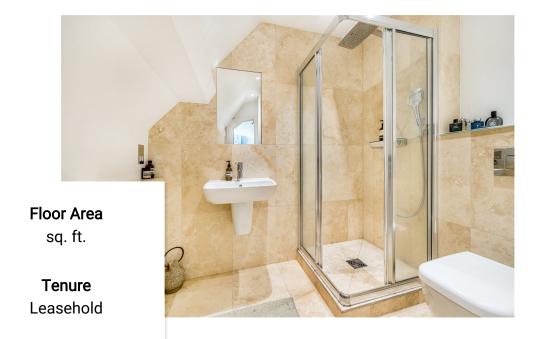

There are two double bedrooms, the master boasting an ensuite and separate dressing area and

Kings Drive, Midhurst, GU29

Approximate Area = 1185 sq ft / 110.1 sq m
Limited Use Area(s) = 134 sq ft / 12.4 sq m
Total = 1319 sq ft / 122.5 sq m