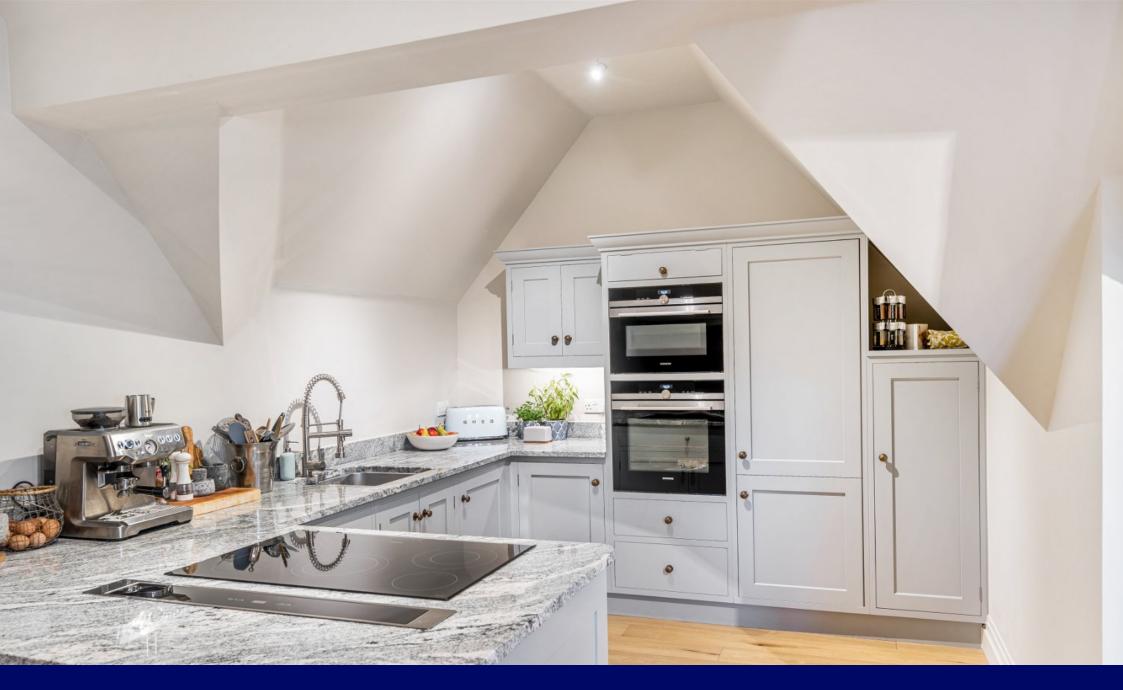

The open plan living/dining/kitchen offers ample room to entertain and relax as well as separate areas for study and home working. With bespoke hand painted cabinets and Siemens integrated appliances the kitchen boasts plenty of worktops and storage areas.