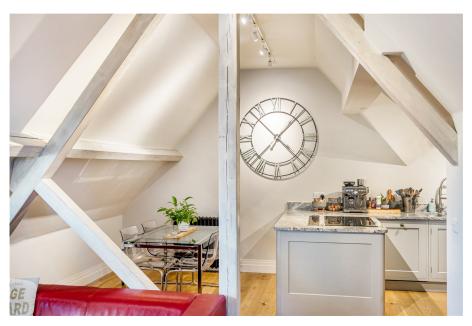

This contemporary immaculately presented apartment takes up an elevated, private and central position directly overlooking the main south facing gardens and benefiting from plentiful storage throughout.

The open plan living/dining/kitchen offers ample room to entertain and relax as well as separate areas for study and home working. With bespoke hand painted cabinets and Siemens integrated appliances the kitchen boasts plenty of worktops and storage areas.