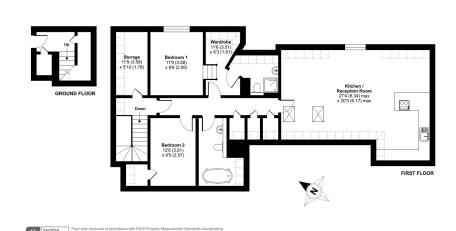

REY EXP UK

@ alison.mccarey@exp.uk.com

alisonmccarey.exp.uk.com

07506 730 460





\*\*See video tour \*\*

A fantastic opportunity to acquire a modern, light and spacious two bedroom apartment with stunning views over the South Downs.

This contemporary immaculately presented apartment takes up an elevated, private and central position directly overlooking the main south facing gardens and benefiting from plentiful storage throughout.

The open plan living/dining/kitchen offers ample room to entertain and relax as well as separate areas for study and home working. With bespoke hand painted cabinets and Siemens integrated appliances the kitchen boasts plenty of worktops and storage areas.

There are two double bedrooms, the master boasting an ensuite and separate dressing area and







Kings Drive, Midhurst, GU29

Approximate Area = 1185 sq ft / 110.1 sq m
Limited Use Area(s) = 134 sq ft / 12.4 sq m
Total = 1319 sq ft / 122.5 sq m