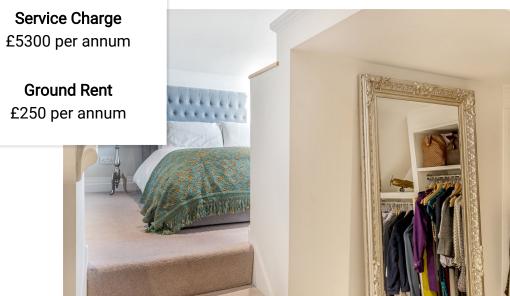

There are two double bedrooms, the master boasting an ensuite and separate dressing area and

Kings Drive, Midhurst, GU29

Approximate Area = 1185 sq ft / 110.1 sq m
Limited Use Area(s) = 134 sq ft / 12.4 sq m
Total = 1319 sq ft / 122.5 sq m